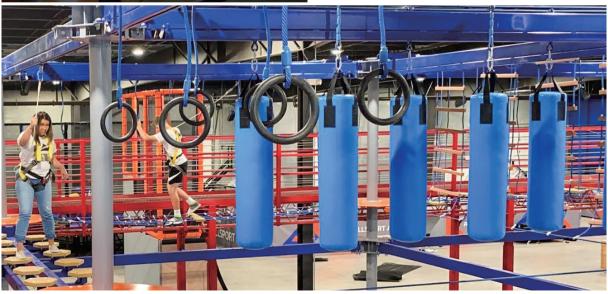

# ADVENTURE PLAY LINE

The Adventure Play line is more challenging, great for exercise and offers thrill for bigger children and adults.