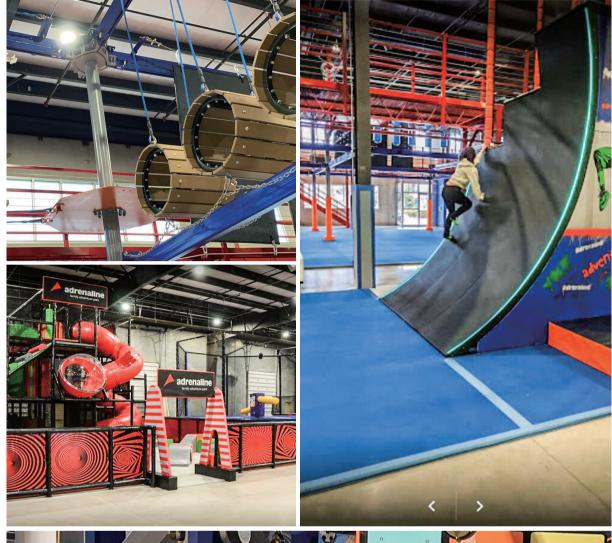

# ADVENTURE PLAY LINE

The Adventure Play line is more challenging, great for exercise and offers thrill for bigger children and adults.