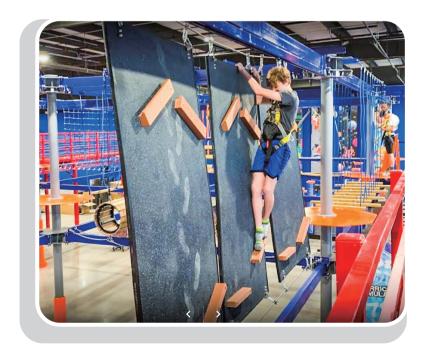

# ADVENTURE PLAY LINE

The Adventure Play line is more challenging, great for exercise and offers thrill for bigger children and adults.