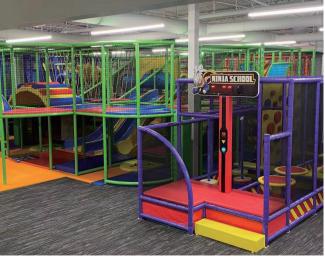

# ADVENTURE PLAY LINE

The Adventure Play line is more challenging, great for exercise and offers thrill for bigger children and adults.