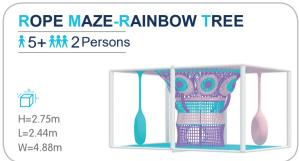

# **RAINBOW**

#### NET

The structure is made up of woven mesh yarn. It mimics an ant's nest and creates an intimate space for children to play. Not only can the children have fun climbing inside the net, but the vibrant shades also help sharpen their sensitivity toward colors and boost their imagination.

#### **RAINBOW NET**

FUNLANDIA 24