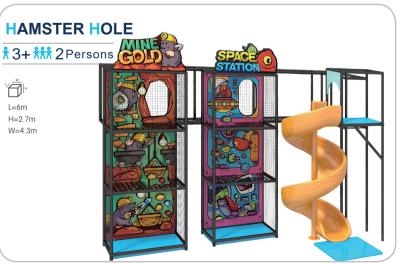

# **ANTS NEST**

The multi-level structure maze, combined with slide equipment, allows children to explore as much as they want, release their playful nature, and stimulate their adventurous spirit.