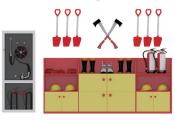

#### **PRETEND PLAY**

#### TYPICAL DESIGN

#### Role-playing houses

A fun role-playing experience for a limited space

#### More toddler play elements

A mini town integrated with toddler cars, street view, sand pit, and small playground.

A toddler town surrounded by biking track