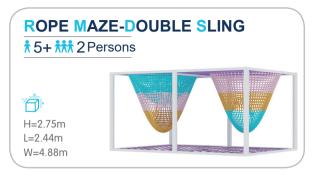

#### TYPICAL DESIGN



#### Role-playing houses

A fun role-playing experience for a limited space

#### More toddler play elements

A mini town integrated with toddler cars, street view, sand pit, and small playground.





A toddler town surrounded by biking track

# TODDLER PLAY FURNITURE































#### Funland a I CHILDREN PLAY

## **TODDLER PLAY FURNITURE**











































# **RAINBOW**

#### NET

The structure is made up of woven mesh yarn. It mimics an ant's nest and creates an intimate space for children to play. Not only can the children have fun climbing inside the net, but the vibrant shades also help sharpen their sensitivity toward colors and boost their imagination.

























#### **RAINBOW NET**

























FUNLANDIA 24





# **BIKING AREA**



#### **TYPICAL DESIGN**





# **INTERACTIVE GAMES**



















FUNLANDIA | 26







info@funlandia.com

20F, David International Mansion, No.1187 Akesu Road, Jiading District, Shanghai, China