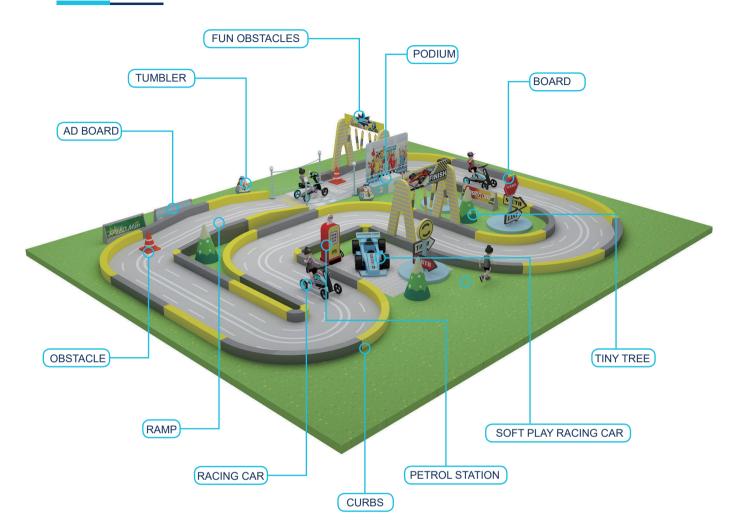

es

A fun role-playing experience for a limited space

#### More toddler play elements

A mini town integrated with toddler cars, street view, sand pit, and small playground.





A toddler town surrounded by biking track

# TODDLER PLAY FURNITURE































#### Funland a I CHILDREN PLAY

## **TODDLER PLAY FURNITURE**











































# **RAINBOW**

#### NET

The structure is made up of woven mesh yarn. It mimics an ant's nest and creates an intimate space for children to play. Not only can the children have fun climbing inside the net, but the vibrant shades also help sharpen their sensitivity toward colors and boost their imagination.

























#### **RAINBOW NET**

























FUNLANDIA 24





# **BIKING AREA**



#### **TYPICAL DESIGN**





# **INTERACTIVE GAMES**



















FUNLANDIA | 26







info@funlandia.com

20F, David International Mansion, No.1187 Akesu Road, Jiading District, Shanghai, China