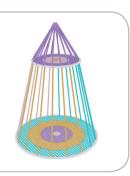

# **RAINBOW**

#### NET

The structure is made up of woven mesh yarn. It mimics an ant's nest and creates an intimate space for children to play. Not only can the children have fun climbing inside the net, but the vibrant shades also help sharpen their sensitivity toward colors and boost their imagination.

#### **RAINBOW NET**

FUNLANDIA 24