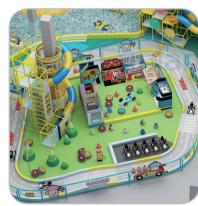

#### More toddler play elements

A mini town integrated with toddler cars, street view, sand pit, and small playground.

A toddler town surrounded by biking track