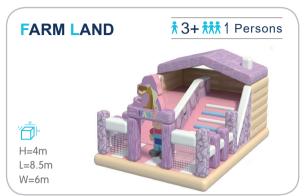

growth.





FUNLANDIA | 08











## **HONEYCOMB/**

† 3+ **†** 10 Persons

Height limit

suitable for all location



## **SAND PIT**

**†** 3+ **† † † †** 10 Persons









FUNLANDIA 09





#### **CUSTOMIZED PLAY STRUCTURE**

# **ANTS NEST**

The multi-level structure maze, combined with slide equipment, allows children to explore as much as they want, release their playful nature, and stimulate their adventurous spirit.









#### **ELECTRIC SOFT PLAY**























# SOFT PLAY PLANE \*3+ \*\*\* 2 Persons











# **BALL PIT-WALL GAME**



**BALL-BLOWING WALL** 

---



**BALL-BLOWING WALL** 



**SCARF BLOWER** 



#### Funland a I CHILDREN PLAY

# **WALL GAME**



















# CHILDREN CLIMBING















**HONEYCOMB** 







#### **INFLATABLES**

















# JUNIOR WARRIOR COURSES































#### **PRETEND PLAY**























#### TYPICAL DESIGN



#### Role-playing houses

A fun role-playing experience for a limited space

#### More toddler play elements

A mini town integrated with toddler cars, street view, sand pit, and small playground.





A toddler town surrounded by biking track

# TODDLER PLAY FURNITURE































#### Funland a I CHILDREN PLAY

## **TODDLER PLAY FURNITURE**











































# **RAINBOW**

#### NET

The structure is made up of woven mesh yarn. It mimics an ant's nest and creates an intimate space for children to play. Not only can the children have fun climbing inside the net, but the vibrant shades also help sharpen their sen