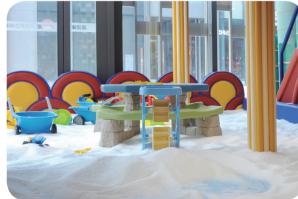

or children aged 0-3 years. Based on an in-depth study of toddler's movements such as squatting and climbing, we have designed toddler soft plays that are more suitable for young children than the traditional equivalents. Purposefully designed and made with safe and clean materials, our soft play products can fully release the children's curiosity nature. Children always wanted to do more, our products encourage them to remain enthusiastic about trying new things and learning new skills. Even at a young age, children can develop a behavioral pattern of loving exercise, and this effect can continue to benefit their growth.





FUNLANDIA | 08











## **HONEYCOMB/**

† 3+ **†** 10 Persons

Height limit

suitable for all location



## **SAND PIT**

**†** 3+ **† † † †** 10 Persons









FUNLANDIA 09





#### **CUSTOMIZED PLAY STRUCTURE**

# **ANTS NEST**

The multi-level structure maze, combined with slide equipment, allows children to explore as much as they want, release their playful nature, and stimulate their adventurous spirit.









#### **ELECTRIC SOFT PLAY**























# SOFT PLAY PLANE \*3+ \*\*\* 2 Persons











# **BALL PIT-WALL GAME**



**BALL-BLOWING WALL** 

---



**BALL-BLOWING WALL** 



**SCARF BLOWER** 



#### Funland a I CHILDREN PLAY

# **WALL GAME**



















# CHILDREN CLIMBING















**HONEYCOMB** 







#### **INFLATABLES**

















# JUNIOR WARRIOR COURSES































#### **PRETEND PLAY**























#### TYPICAL DESIGN



#### Role-playing houses

A fun role-pla