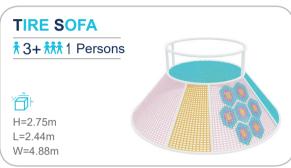

# **RAINBOW**

#### NET

The structure is made up of woven mesh yarn. It mimics an ant's nest and creates an intimate space for children to play. Not only can the children have fun climbing inside the net, but the vibrant shades also help sharpen their sensitivity toward colors and boost their imagination.

#### **RAINBOW NET**

FUNLANDIA 24