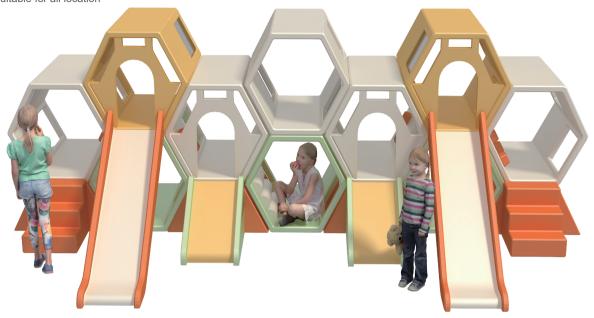

## **HONEYCOMB/**

† 3+ **†** 10 Persons

Height limit

suitable for all location