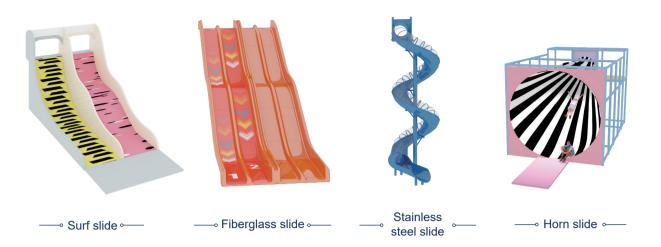

t distribution

Products are exported to North America, Europe and other high-end markets

2000

projects





Since 2007, Funlandia has been providing high-quality products for more than 2000 fun centers around the world, we boost the most extensive product lines in the industry, which include over 20 product series and over 300 individual pieces of equipment, with such versatility, we can suit the needs of all ages from toddlers to grown-ups, in settings from a small indoor area to huge amusement parks.









# CHILDREN PLAY PRODUCTS

Our children-play product lines, include more than 20 series and over 300 play equipments, offering a rich selection of products that suits the needs for any children-play business, from large FEC, to small play area.













-000

#### **SLIDES**



#### **TUBES**



#### **CLIMBING TOWER**



#### **SKYMAZE**



#### **BALL BLASTER EQUIPMENTS**



#### **SOFT PLAY**







## **TODDLER SOFT PLAY**

The new Toddler Soft Play is specially designed for children aged 0-3 years. Based on an in-depth study of toddler's movements such as squatting and climbing, we have designed toddler soft plays that are more suitable for young children than the traditional equivalents. Purposefully designed and made with safe and clean materials, our soft play products can fully release the children's curiosity nature. Children always wanted to do more, our products encourage them to remain enthusiastic about trying new things and learning new skills. Even at a young age, children can develop a behavioral pattern of loving exercise, and this effect can