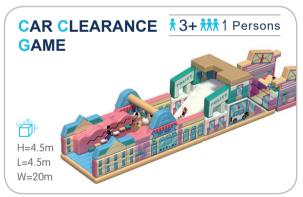

FUNLANDIA | 08











## **HONEYCOMB/**

† 3+ **†** 10 Persons

Height limit

suitable for all location



## **SAND PIT**

**†** 3+ **† † † †** 10 Persons









FUNLANDIA 09





#### **CUSTOMIZED PLAY STRUCTURE**

# **ANTS NEST**

The multi-level structure maze, combined with slide equipment, allows children to explore as much as they want, release their playful nature, and stimulate their adventurous spirit.









#### **ELECTRIC SOFT PLAY**























# SOFT PLAY PLANE \*3+ \*\*\* 2 Persons











# **BALL PIT-WALL GAME**



**BALL-BLOWING WALL** 

---



**BALL-BLOWING WALL** 



**SCARF BLOWER** 



#### Funland a I CHILDREN PLAY

# **WALL GAME**



















# CHILDREN CLIMBING















**HONEYCOMB** 







#### **INFLATABLES**

















# JUNIOR WARRIOR COURSES































#### **PRETEND PLAY**























#### TYPICAL DESIGN



#### Role-playing houses

A fun role-playing experience for a limited space

#### More toddler play elements

A mini town integrated with toddler cars, street view, sand pit, and small playground.





A toddler town surrounded by biking track

# TODDLER PLAY FURNITURE































#### Funland a I CHILDREN PLAY

## **TODDLER PLAY FURNITURE**











































# **RAINBOW**

#### NET

The structure is made up of woven mesh yarn. It mimics an ant's nest and creates an intimate space for children to play. Not only can the children have fun climbing inside the net, but the vibrant shades also help sharpen their sensitivity