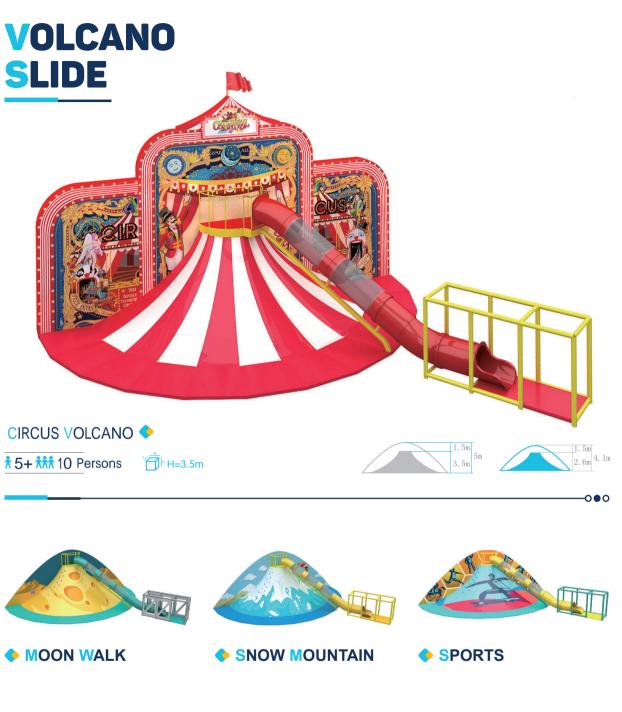

# **RAINBOW**

#### NET

The structure is made up of woven mesh yarn. It mimics an ant's nest and creates an intimate space for children to play. Not only can the children have fun climbing inside the net, but the vibrant shades also help sharpen their sensitivity toward colors and boost their imagination.

#### **RAINBOW NET**

FUNLANDIA 24