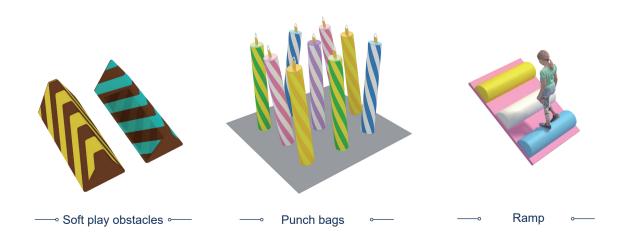

Funlandia has been providing high-quality products for more than 2000 fun centers around the world, we boost the most extensive product lines in the industry, which include over 20 product series and over 300 individual pieces of equipment, with such versatility, we can suit the needs of all ages from toddlers to grown-ups, in settings from a small indoor area to huge amusement parks.









# CHILDREN PLAY PRODUCTS

Our children-play product lines, include more than 20 series and over 300 play equipments, offering a rich selection of products that suits the needs for any children-play business, from large FEC, to small play area.













-000

#### **SLIDES**



#### **TUBES**



#### **CLIMBING TOWER**



#### **SKYMAZE**



#### **BALL BLASTER EQUIPMENTS**



#### **SOFT PLAY**







## **TODDLER SOFT PLAY**

The new Toddler Soft Play is specially designed for children aged 0-3 years. Based on an in-depth study of toddler's movements such as squatting and climbing, we have designed toddler soft plays that are more suitable for young children than the traditional equivalents. Purposefully designed and made with safe and clean materials, our soft play products can fully release the children's curiosity nature. Children always wanted to do more, our products encourage them to remain enthusiastic about trying new things and learning new skills. Even at a young age, children can develop a behavioral pattern of loving exercise, and this effect can continue to benefit their growth.





FUNLANDIA | 08











## **HONEYCOMB/**

† 3+ **†** 10 Persons

Height limit

su