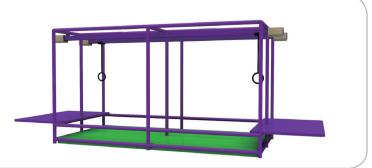

10 Persons

Height limit

suitable for all location



## **SAND PIT**

**†** 3+ **† † † †** 10 Persons









FUNLANDIA 09





#### **CUSTOMIZED PLAY STRUCTURE**

# **ANTS NEST**

The multi-level structure maze, combined with slide equipment, allows children to explore as much as they want, release their playful nature, and stimulate their adventurous spirit.









#### **ELECTRIC SOFT PLAY**























# SOFT PLAY PLANE \*3+ \*\*\* 2 Persons











# **BALL PIT-WALL GAME**



**BALL-BLOWING WALL** 

---



**BALL-BLOWING WALL** 



**SCARF BLOWER** 



#### Funland a I CHILDREN PLAY

# **WALL GAME**



















# CHILDREN CLIMBING















**HONEYCOMB** 







#### **INFLATABLES**

















# JUNIOR WARRIOR COURSES































#### **PRETEND PLAY**























#### TYPICAL DESIGN



#### Role-playing houses

A fun role-playing experience for a limited space

#### More toddler play elements

A mini town integrated with toddler cars, street view, sand pit, and small playground.





A toddler town surrounded by biking track

# TODDLER PLAY FURNITURE































#### Funland a I CHILDREN PLAY

## **TODDLER PLAY FURNITURE**











































# **RAINBOW**

#### NET

The structure is made up of woven mesh yarn. It mimics an ant's nest and creates an intimate space for children to play. Not only can the children have fun climbing inside the net, but the vibrant shades also help sharpen their sensitivity toward colors and boost their imagination.