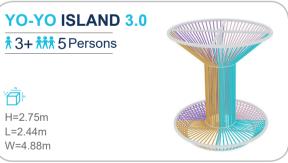

# **RAINBOW**

#### NET

The structure is made up of woven mesh yarn. It mimics an ant's nest and creates an intimate space for children to play. Not only can the children have fun climbing inside the net, but the vibrant shades also help sharpen their sensitivity toward colors and boost their imagination.

#### **RAINBOW NET**

FUNLANDIA 24