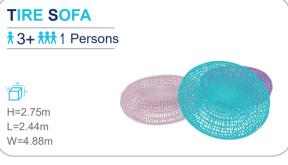

# **RAINBOW**

#### NET

The structure is made up of woven mesh yarn. It mimics an ant's nest and creates an intimate space for children to play. Not only can the children have fun climbing inside the net, but the vibrant shades also help sharpen their sensitivity toward colors and boost their imagination.

#### **RAINBOW NET**

FUNLANDIA 24