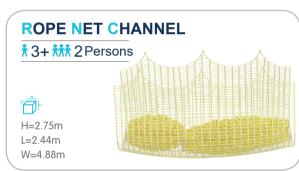

# **RAINBOW**

#### NET

The structure is made up of woven mesh yarn. It mimics an ant's nest and creates an intimate space for children to play. Not only can the children have fun climbing inside the net, but the vibrant shades also help sharpen their sensitivity toward colors and boost their imagination.

#### **RAINBOW NET**

FUNLANDIA 24