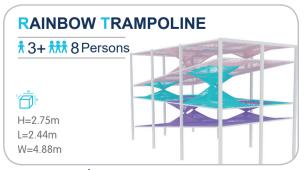

#### TYPICAL DESIGN



#### Role-playing houses

A fun role-playing experience for a limited space

#### More toddler play elements

A mini town integrated with toddler cars, street view, sand pit, and small playground.





A toddler town surrounded by biking track

# TODDLER PLAY FURNITURE































#### Funland a I CHILDREN PLAY

## **TODDLER PLAY FURNITURE**











































# **RAINBOW**

#### NET

The structure is made up of woven mesh yarn. It mimics an ant's nest and creates an intimate space for children to play. Not only can the children have fun climbing inside the net, but the vibrant shades also help sharpen their sensitivity toward colors and boost their imagination.

























#### **RAINBOW NET**

























FUNLANDIA 24





# **BIKING AREA**



#### **TYPICAL DESIGN**





# **INTERACTIVE GAMES**



















FUNLANDIA | 26







info@funlandia.com

20F, David International Mansion, No.1187 Akesu Road, Jiading District, Shanghai, China