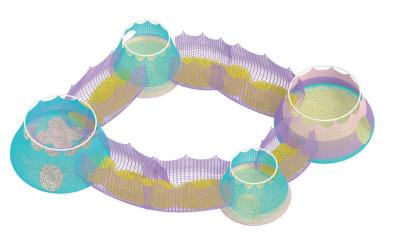

# **RAINBOW**

#### NET

The structure is made up of woven mesh yarn. It mimics an ant's nest and creates an intimate space for children to play. Not only can the children have fun climbing inside the net, but the vibrant shades also help sharpen their sensitivity toward colors and boost their imagination.

#### **RAINBOW NET**

FUNLANDIA 24