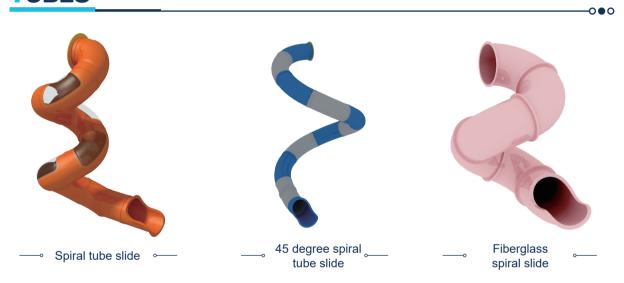

oducts are exported to North America, Europe and other high-end markets

2000

projects





Since 2007, Funlandia has been providing high-quality products for more than 2000 fun centers around the world, we boost the most extensive product lines in the industry, which include over 20 product series and over 300 individual pieces of equipment, with such versatility, we can suit the needs of all ages from toddlers to grown-ups, in settings from a small indoor area to huge amusement parks.









# CHILDREN PLAY PRODUCTS

Our children-play product lines, include more than 20 series and over 300 play equipments, offering a rich selection of products that suits the needs for any children-play business, from large FEC, to small play area.













-000

#### **SLIDES**



#### **TUBES**



#### **CLIMBING TOWER**



#### **SKYMAZE**



#### **BALL BLASTER EQUIPMENTS**



#### **SOFT PLAY**







## **TODDLER SOFT PLAY**

The new Toddler Soft Play is specially designed for children aged 0-3 years. Based on an in-depth study of toddler's movements such as squatting and climbing, we have designed toddler soft plays that are more suitable for young children than the traditional equivalents. Purposefully designed and made with safe and clean materials, our soft play products can fully release the children's curiosity nature. Children always wanted to do more, our products encourage them to remain enthusiastic about trying new things and learning new skills. Even at a young age, children can develop a behavioral pattern of loving exercise, and this effect can continue to benefi