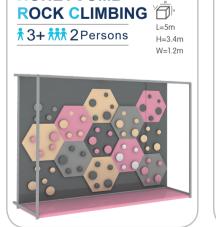

, and this effect can continue to benefit their growth.





FUNLANDIA | 08











## **HONEYCOMB/**

† 3+ **†** 10 Persons

Height limit

suitable for all location



## **SAND PIT**

**†** 3+ **† † † †** 10 Persons









FUNLANDIA 09





#### **CUSTOMIZED PLAY STRUCTURE**

# **ANTS NEST**

The multi-level structure maze, combined with slide equipment, allows children to explore as much as they want, release their playful nature, and stimulate their adventurous spirit.









#### **ELECTRIC SOFT PLAY**























# SOFT PLAY PLANE \*3+ \*\*\* 2 Persons











# **BALL PIT-WALL GAME**



**BALL-BLOWING WALL** 

---



**BALL-BLOWING WALL** 



**SCARF BLOWER** 



#### Funland a I CHILDREN PLAY

# **WALL GAME**



















# CHILDREN CLIMBING















**HONEYCOMB** 







#### **INFLATABLES**

















# JUNIOR WARRIOR COURSES































#### **PRETEND PLAY**























#### TYPICAL DESIGN



#### Role-playing houses

A fun role-playing experience for a limited space

#### More toddler play elements

A mini town integrated with toddler cars, street view, sand pit, and small playground.





A toddler town surrounded by biking track

# TODDLER PLAY FURNITURE































#### Funland a I CHILDREN PLAY

## **TODDLER PLAY FURNITURE**











































# **RAINBOW**

#### NET

The structure is made up of woven mesh yarn. It mimics an ant's nest and creates an intimate space for children to play. Not only can the children have fun climbing inside the net, bu