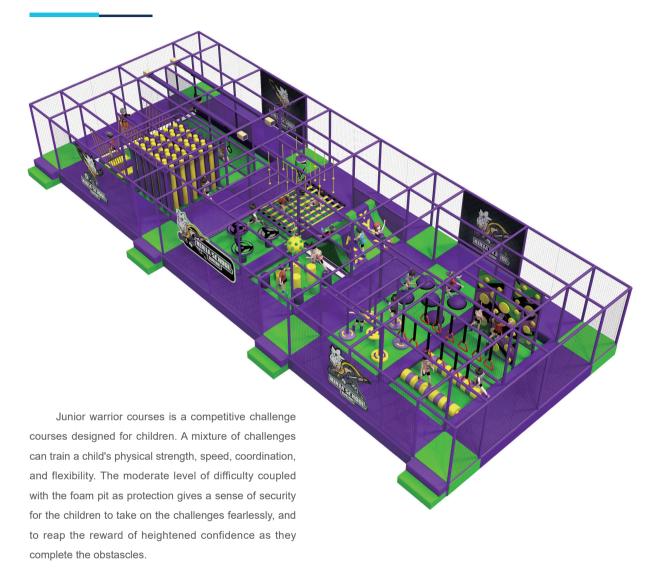

# **HONEYCOMB/**

† 3+ **†** 10 Persons

Height limit

suitable for all location



## **SAND PIT**

**†** 3+ **† † † †** 10 Persons









FUNLANDIA 09





#### **CUSTOMIZED PLAY STRUCTURE**

# **ANTS NEST**

The multi-level structure maze, combined with slide equipment, allows children to explore as much as they want, release their playful nature, and stimulate their adventurous spirit.









#### **ELECTRIC SOFT PLAY**























# SOFT PLAY PLANE \*3+ \*\*\* 2 Persons











# **BALL PIT-WALL GAME**



**BALL-BLOWING WALL** 

---



**BALL-BLOWING WALL** 



**SCARF BLOWER** 



#### Funland a I CHILDREN PLAY

# **WALL GAME**



















# CHILDREN CLIMBING















**HONEYCOMB** 







#### **INFLATABLES**

















# JUNIOR WARRIOR COURSES































#### **PRETEND PLAY**























#### TYPICAL DESIGN



#### Role-playing houses

A fun role-playing experience for a limited space

#### More toddler play elements

A mini town integrated with toddler cars, street view, sand pit, and small playground.





A toddler town surrounded by biking track

# TODDLER PLAY FURNITURE































#### Funland a I CHILDREN PLAY

## **TODDLER PLAY FURNITURE**











































# **RAINBOW**

#### NET

The structure is made up of woven mesh yarn. It mimics an ant's nest and creates an intimate space for children to play. Not only can the children have fun climbing inside the net, but the vibrant shades also help sharpen their sensitivity toward colors and boost their i