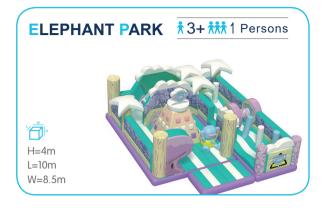

r growth.





FUNLANDIA | 08











## **HONEYCOMB/**

† 3+ **†** 10 Persons

Height limit

suitable for all location



## **SAND PIT**

**†** 3+ **† † † †** 10 Persons









FUNLANDIA 09





#### **CUSTOMIZED PLAY STRUCTURE**

# **ANTS NEST**

The multi-level structure maze, combined with slide equipment, allows children to explore as much as they want, release their playful nature, and stimulate their adventurous spirit.









#### **ELECTRIC SOFT PLAY**























# SOFT PLAY PLANE \*3+ \*\*\* 2 Persons











# **BALL PIT-WALL GAME**



**BALL-BLOWING WALL** 

---



**BALL-BLOWING WALL** 



**SCARF BLOWER** 



#### Funland a I CHILDREN PLAY

# **WALL GAME**



















# CHILDREN CLIMBING















**HONEYCOMB** 







#### **INFLATABLES**

















# JUNIOR WARRIOR COURSES































#### **PRETEND PLAY**























#### TYPICAL DESIGN



#### Role-playing houses

A fun role-playing experience for a limited space

#### More toddler play elements

A mini town integrated with toddler cars, street view, sand pit, and small playground.





A toddler town surrounded by biking track

# TODDLER PLAY FURNITURE































#### Funland a I CHILDREN PLAY

## **TODDLER PLAY FURNITURE**











































# **RAINBOW**

#### NET

The structure is made up of woven mesh yarn. It mimics an ant's nest and creates an intimate space for children to play. Not only can the children have fun climbing inside the net, but the vibrant shades also help sharpen their s