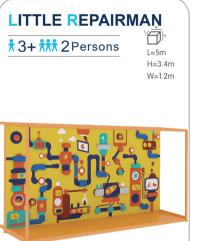

ercise, and this effect can continue to benefit their growth.





FUNLANDIA | 08











## **HONEYCOMB/**

† 3+ **†** 10 Persons

Height limit

suitable for all location



## **SAND PIT**

**†** 3+ **† † † †** 10 Persons









FUNLANDIA 09





#### **CUSTOMIZED PLAY STRUCTURE**

# **ANTS NEST**

The multi-level structure maze, combined with slide equipment, allows children to explore as much as they want, release their playful nature, and stimulate their adventurous spirit.









#### **ELECTRIC SOFT PLAY**























# SOFT PLAY PLANE \*3+ \*\*\* 2 Persons











# **BALL PIT-WALL GAME**



**BALL-BLOWING WALL** 

---



**BALL-BLOWING WALL** 



**SCARF BLOWER** 



#### Funland a I CHILDREN PLAY

# **WALL GAME**



















# CHILDREN CLIMBING















**HONEYCOMB** 







#### **INFLATABLES**

















# JUNIOR WARRIOR COURSES































#### **PRETEND PLAY**























#### TYPICAL DESIGN



#### Role-playing houses

A fun role-playing experience for a limited space

#### More toddler play elements

A mini town integrated with toddler cars, street view, sand pit, and small playground.





A toddler town surrounded by biking track

# TODDLER PLAY FURNITURE































#### Funland a I CHILDREN PLAY

## **TODDLER PLAY FURNITURE**











































# **RAINBOW**

#### NET

The structure is made up of woven mesh yarn. It mimics an ant's nest and creates an intimate space for children to play. Not only can the children have fun climbing inside the n