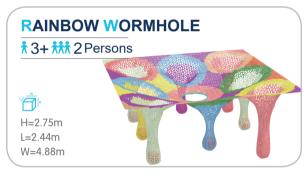

# **RAINBOW**

#### NET

The structure is made up of woven mesh yarn. It mimics an ant's nest and creates an intimate space for children to play. Not only can the children have fun climbing inside the net, but the vibrant shades also help sharpen their sensitivity toward colors and boost their imagination.

#### **RAINBOW NET**

FUNLANDIA 24