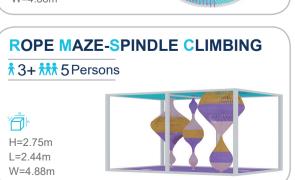

### **PRETEND PLAY**























#### TYPICAL DESIGN



#### Role-playing houses

A fun role-playing experience for a limited space

#### More toddler play elements

A mini town integrated with toddler cars, street view, sand pit, and small playground.





A toddler town surrounded by biking track

# TODDLER PLAY FURNITURE































#### Funland a I CHILDREN PLAY

## **TODDLER PLAY FURNITURE**











































# **RAINBOW**

#### NET

The structure is made up of woven mesh yarn. It mimics an ant's nest and creates an intimate space for children to play. Not only can the children have fun climbing inside the net, but the vibrant shades also help sharpen their sensitivity toward colors and boost their imagination.

























#### **RAINBOW NET**

























FUNLANDIA 24





# **BIKING AREA**



#### **TYPICAL DESIGN**





# **INTERACTIVE GAMES**



















FUNLANDIA | 26







info@funlandia.com

20F, David International Mansion, No.1187 Akesu Road, Jiading District, Shanghai, China