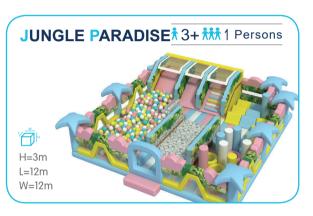

th.





FUNLANDIA | 08











## **HONEYCOMB/**

† 3+ **†** 10 Persons

Height limit

suitable for all location



## **SAND PIT**

**†** 3+ **† † † †** 10 Persons









FUNLANDIA 09





#### **CUSTOMIZED PLAY STRUCTURE**

# **ANTS NEST**

The multi-level structure maze, combined with slide equipment, allows children to explore as much as they want, release their playful nature, and stimulate their adventurous spirit.









#### **ELECTRIC SOFT PLAY**























# SOFT PLAY PLANE \*3+ \*\*\* 2 Persons











# **BALL PIT-WALL GAME**



**BALL-BLOWING WALL** 

---



**BALL-BLOWING WALL** 



**SCARF BLOWER** 



#### Funland a I CHILDREN PLAY

# **WALL GAME**



















# CHILDREN CLIMBING















**HONEYCOMB** 







#### **INFLATABLES**

















# JUNIOR WARRIOR COURSES































#### **PRETEND PLAY**























#### TYPICAL DESIGN



#### Role-playing houses

A fun role-playing experience for a limited space

#### More toddler play elements

A mini town integrated with toddler cars, street view, sand pit, and small playground.





A toddler town surrounded by biking track

# TODDLER PLAY FURNITURE































#### Funland a I CHILDREN PLAY

## **TODDLER PLAY FURNITURE**











































# **RAINBOW**

#### NET

The structure is made up of woven mesh yarn. It mimics an ant's nest and creates an intimate space for children to play. Not only can the children have fun climbing inside the net, but the vibrant shades also help sharpen their sensiti