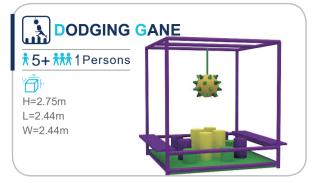

OMB/**

† 3+ **†** 10 Persons

Height limit

suitable for all location



## **SAND PIT**

**†** 3+ **† † † †** 10 Persons









FUNLANDIA 09





#### **CUSTOMIZED PLAY STRUCTURE**

# **ANTS NEST**

The multi-level structure maze, combined with slide equipment, allows children to explore as much as they want, release their playful nature, and stimulate their adventurous spirit.









#### **ELECTRIC SOFT PLAY**























# SOFT PLAY PLANE \*3+ \*\*\* 2 Persons











# **BALL PIT-WALL GAME**



**BALL-BLOWING WALL** 

---



**BALL-BLOWING WALL** 



**SCARF BLOWER** 



#### Funland a I CHILDREN PLAY

# **WALL GAME**



















# CHILDREN CLIMBING















**HONEYCOMB** 







#### **INFLATABLES**

















# JUNIOR WARRIOR COURSES































#### **PRETEND PLAY**























#### TYPICAL DESIGN



#### Role-playing houses

A fun role-playing experience for a limited space

#### More toddler play elements

A mini town integrated with toddler cars, street view, sand pit, and small playground.





A toddler town surrounded by biking track

# TODDLER PLAY FURNITURE































#### Funland a I CHILDREN PLAY

## **TODDLER PLAY FURNITURE**











































# **RAINBOW**

#### NET

The structure is made up of woven mesh yarn. It mimics an ant's nest and creates an intimate space for children to play. Not only can the children have fun climbing inside the net, but the vibrant shades also help sharpen their sensitivity toward colors and boost their imagination