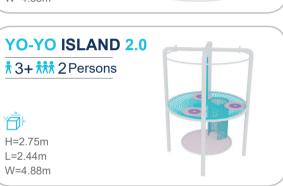

# **RAINBOW**

#### NET

The structure is made up of woven mesh yarn. It mimics an ant's nest and creates an intimate space for children to play. Not only can the children have fun climbing inside the net, but the vibrant shades also help sharpen their sensitivity toward colors and boost their imagination.

#### **RAINBOW NET**

FUNLANDIA 24