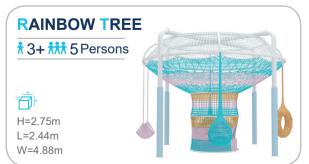

# **RAINBOW**

#### NET

The structure is made up of woven mesh yarn. It mimics an ant's nest and creates an intimate space for children to play. Not only can the children have fun climbing inside the net, but the vibrant shades also help sharpen their sensitivity toward colors and boost their imagination.

#### **RAINBOW NET**

FUNLANDIA 24