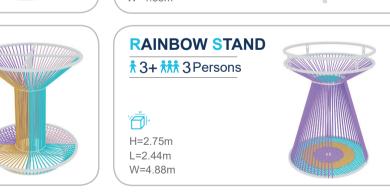

# **RAINBOW**

#### NET

The structure is made up of woven mesh yarn. It mimics an ant's nest and creates an intimate space for children to play. Not only can the children have fun climbing inside the net, but the vibrant shades also help sharpen their sensitivity toward colors and boost their imagination.

#### **RAINBOW NET**

FUNLANDIA 24