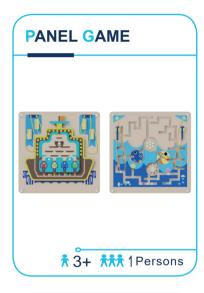

p a behavioral pattern of loving exercise, and this effect can continue to benefit their growth.





FUNLANDIA | 08











## **HONEYCOMB/**

† 3+ **†** 10 Persons

Height limit

suitable for all location



## **SAND PIT**

**†** 3+ **† † † †** 10 Persons









FUNLANDIA 09





#### **CUSTOMIZED PLAY STRUCTURE**

# **ANTS NEST**

The multi-level structure maze, combined with slide equipment, allows children to explore as much as they want, release their playful nature, and stimulate their adventurous spirit.









#### **ELECTRIC SOFT PLAY**























# SOFT PLAY PLANE \*3+ \*\*\* 2 Persons











# **BALL PIT-WALL GAME**



**BALL-BLOWING WALL** 

---



**BALL-BLOWING WALL** 



**SCARF BLOWER** 



#### Funland a I CHILDREN PLAY

# **WALL GAME**



















# CHILDREN CLIMBING















**HONEYCOMB** 







#### **INFLATABLES**

















# JUNIOR WARRIOR COURSES































#### **PRETEND PLAY**























#### TYPICAL DESIGN



#### Role-playing houses

A fun role-playing experience for a limited space

#### More toddler play elements

A mini town integrated with toddler cars, street view, sand pit, and small playground.





A toddler town surrounded by biking track

# TODDLER PLAY FURNITURE































#### Funland a I CHILDREN PLAY

## **TODDLER PLAY FURNITURE**











































# **RAINBOW**

#### NET

The structure is made up of woven mesh yarn. It mimics an ant's nest and creates an intimate space for children to play. Not only can the chil