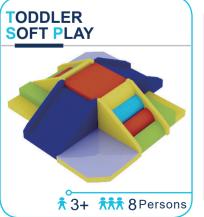

## **TODDLER SOFT PLAY**

The new Toddler Soft Play is specially designed for children aged 0-3 years. Based on an in-depth study of toddler's movements such as squatting and climbing, we have designed toddler soft plays that are more suitable for young children than the traditional equivalents. Purposefully designed and made with safe and clean materials, our soft play products can fully release the children's curiosity nature. Children always wanted to do more, our products encourage them to remain enthusiastic about trying new things and learning new skills. Even at a young age, children can develop a behavioral pattern of loving exercise, and this effect can continue to benefit their growth.