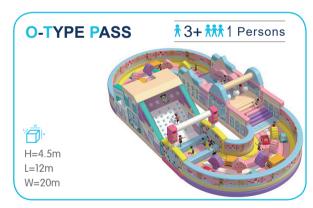

.





FUNLANDIA | 08











## **HONEYCOMB/**

† 3+ **†** 10 Persons

Height limit

suitable for all location



## **SAND PIT**

**†** 3+ **† † † †** 10 Persons









FUNLANDIA 09





#### **CUSTOMIZED PLAY STRUCTURE**

# **ANTS NEST**

The multi-level structure maze, combined with slide equipment, allows children to explore as much as they want, release their playful nature, and stimulate their adventurous spirit.









#### **ELECTRIC SOFT PLAY**























# SOFT PLAY PLANE \*3+ \*\*\* 2 Persons











# **BALL PIT-WALL GAME**



**BALL-BLOWING WALL** 

---



**BALL-BLOWING WALL** 



**SCARF BLOWER** 



#### Funland a I CHILDREN PLAY

# **WALL GAME**



















# CHILDREN CLIMBING















**HONEYCOMB** 







#### **INFLATABLES**

















# JUNIOR WARRIOR COURSES































#### **PRETEND PLAY**























#### TYPICAL DESIGN



#### Role-playing houses

A fun role-playing experience for a limited space

#### More toddler play elements

A mini town integrated with toddler cars, street view, sand pit, and small playground.





A toddler town surrounded by biking track

# TODDLER PLAY FURNITURE































#### Funland a I CHILDREN PLAY

## **TODDLER PLAY FURNITURE**











































# **RAINBOW**

#### NET

The structure is made up of woven mesh yarn. It mimics an ant's nest and creates an intimate space for children to play. Not only can the children have fun climbing inside the net, but the vibrant shades also help sharpen their sensitivi