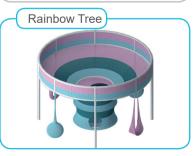

# **RAINBOW**

#### NET

The structure is made up of woven mesh yarn. It mimics an ant's nest and creates an intimate space for children to play. Not only can the children have fun climbing inside the net, but the vibrant shades also help sharpen their sensitivity toward colors and boost their imagination.

#### **RAINBOW NET**

FUNLANDIA 24