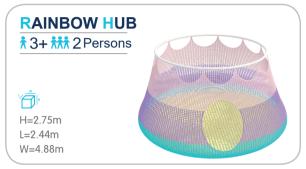

# **RAINBOW**

#### NET

The structure is made up of woven mesh yarn. It mimics an ant's nest and creates an intimate space for children to play. Not only can the children have fun climbing inside the net, but the vibrant shades also help sharpen their sensitivity toward colors and boost their imagination.

#### **RAINBOW NET**

FUNLANDIA 24