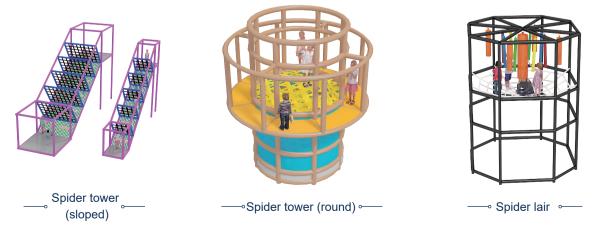

h America, Europe and other high-end markets

2000

projects





Since 2007, Funlandia has been providing high-quality products for more than 2000 fun centers around the world, we boost the most extensive product lines in the industry, which include over 20 product series and over 300 individual pieces of equipment, with such versatility, we can suit the needs of all ages from toddlers to grown-ups, in settings from a small indoor area to huge amusement parks.









# CHILDREN PLAY PRODUCTS

Our children-play product lines, include more than 20 series and over 300 play equipments, offering a rich selection of products that suits the needs for any children-play business, from large FEC, to small play area.













-000

#### **SLIDES**



#### **TUBES**



#### **CLIMBING TOWER**



#### **SKYMAZE**



#### **BALL BLASTER EQUIPMENTS**



#### **SOFT PLAY**







## **TODDLER SOFT PLAY**

The new Toddler Soft Play is specially designed for children aged 0-3 years. Based on an in-depth study of toddler's movements such as squatting and climbing, we have designed toddler soft plays that are more suitable for young children than the traditional equivalents. Purposefully designed and made with safe and clean materials, our soft play products can fully release the children's curiosity nature. Children always wanted to do more, our products encourage them to remain enthusiastic about trying new things and learning new skills. Even at a young age, children can develop a behavioral pattern of loving exercise, and this effect can continue to benefit their growth.





FUNLAN