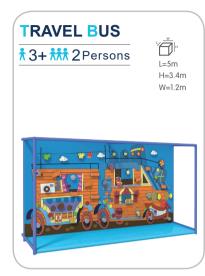

exercise, and this effect can continue to benefit their growth.





FUNLANDIA | 08











## **HONEYCOMB/**

† 3+ **†** 10 Persons

Height limit

suitable for all location



## **SAND PIT**

**†** 3+ **† † † †** 10 Persons









FUNLANDIA 09





#### **CUSTOMIZED PLAY STRUCTURE**

# **ANTS NEST**

The multi-level structure maze, combined with slide equipment, allows children to explore as much as they want, release their playful nature, and stimulate their adventurous spirit.









#### **ELECTRIC SOFT PLAY**























# SOFT PLAY PLANE \*3+ \*\*\* 2 Persons











# **BALL PIT-WALL GAME**



**BALL-BLOWING WALL** 

---



**BALL-BLOWING WALL** 



**SCARF BLOWER** 



#### Funland a I CHILDREN PLAY

# **WALL GAME**



















# CHILDREN CLIMBING















**HONEYCOMB** 







#### **INFLATABLES**

















# JUNIOR WARRIOR COURSES































#### **PRETEND PLAY**























#### TYPICAL DESIGN



#### Role-playing houses

A fun role-playing experience for a limited space

#### More toddler play elements

A mini town integrated with toddler cars, street view, sand pit, and small playground.





A toddler town surrounded by biking track

# TODDLER PLAY FURNITURE































#### Funland a I CHILDREN PLAY

## **TODDLER PLAY FURNITURE**











































# **RAINBOW**

#### NET

The structure is made up of woven mesh yarn. It mimics an ant's nest and creates an intimate space for children to play. Not only can the children have fun climbing inside the