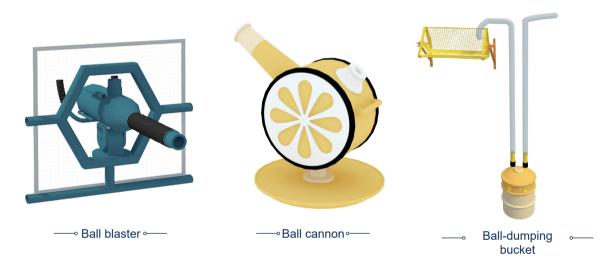

ects





Since 2007, Funlandia has been providing high-quality products for more than 2000 fun centers around the world, we boost the most extensive product lines in the industry, which include over 20 product series and over 300 individual pieces of equipment, with such versatility, we can suit the needs of all ages from toddlers to grown-ups, in settings from a small indoor area to huge amusement parks.









# CHILDREN PLAY PRODUCTS

Our children-play product lines, include more than 20 series and over 300 play equipments, offering a rich selection of products that suits the needs for any children-play business, from large FEC, to small play area.













-000

#### **SLIDES**



#### **TUBES**



#### **CLIMBING TOWER**



#### **SKYMAZE**



#### **BALL BLASTER EQUIPMENTS**



#### **SOFT PLAY**







## **TODDLER SOFT PLAY**

The new Toddler Soft Play is specially designed for children aged 0-3 years. Based on an in-depth study of toddler's movements such as squatting and climbing, we have designed toddler soft plays that are more suitable for young children than the traditional equivalents. Purposefully designed and made with safe and clean materials, our soft play products can fully release the children's curiosity nature. Children always wanted to do more, our products encourage them to remain enthusiastic about trying new things and learning new skills. Even at a young age, children can develop a behavioral pattern of loving exercise, and this effect can continue to benefit their growth.





FUNLANDIA | 08











## **HONEYCOMB/**

† 3+ **†** 10 Per