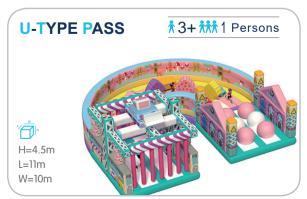

FUNLANDIA | 08











## **HONEYCOMB/**

† 3+ **†** 10 Persons

Height limit

suitable for all location



## **SAND PIT**

**†** 3+ **† † † †** 10 Persons









FUNLANDIA 09





#### **CUSTOMIZED PLAY STRUCTURE**

# **ANTS NEST**

The multi-level structure maze, combined with slide equipment, allows children to explore as much as they want, release their playful nature, and stimulate their adventurous spirit.









#### **ELECTRIC SOFT PLAY**























# SOFT PLAY PLANE \*3+ \*\*\* 2 Persons











# **BALL PIT-WALL GAME**



**BALL-BLOWING WALL** 

---



**BALL-BLOWING WALL** 



**SCARF BLOWER** 



#### Funland a I CHILDREN PLAY

# **WALL GAME**



















# CHILDREN CLIMBING















**HONEYCOMB** 







#### **INFLATABLES**

















# JUNIOR WARRIOR COURSES































#### **PRETEND PLAY**























#### TYPICAL DESIGN



#### Role-playing houses

A fun role-playing experience for a limited space

#### More toddler play elements

A mini town integrated with toddler cars, street view, sand pit, and small playground.





A toddler town surrounded by biking track

# TODDLER PLAY FURNITURE































#### Funland a I CHILDREN PLAY

## **TODDLER PLAY FURNITURE**











































# **RAINBOW**

#### NET

The structure is made up of woven mesh yarn. It mimics an ant's nest and creates an intimate space for children to play. Not only can the children have fun climbing inside the net, but the vibrant shades also help sharpen their sensitivity t