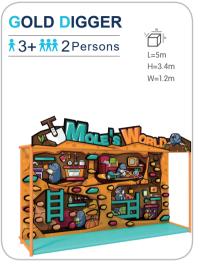

g exercise, and this effect can continue to benefit their growth.





FUNLANDIA | 08











## **HONEYCOMB/**

† 3+ **†** 10 Persons

Height limit

suitable for all location



## **SAND PIT**

**†** 3+ **† † † †** 10 Persons









FUNLANDIA 09





#### **CUSTOMIZED PLAY STRUCTURE**

# **ANTS NEST**

The multi-level structure maze, combined with slide equipment, allows children to explore as much as they want, release their playful nature, and stimulate their adventurous spirit.









#### **ELECTRIC SOFT PLAY**























# SOFT PLAY PLANE \*3+ \*\*\* 2 Persons











# **BALL PIT-WALL GAME**



**BALL-BLOWING WALL** 

---



**BALL-BLOWING WALL** 



**SCARF BLOWER** 



#### Funland a I CHILDREN PLAY

# **WALL GAME**



















# CHILDREN CLIMBING















**HONEYCOMB** 







#### **INFLATABLES**

















# JUNIOR WARRIOR COURSES































#### **PRETEND PLAY**























#### TYPICAL DESIGN



#### Role-playing houses

A fun role-playing experience for a limited space

#### More toddler play elements

A mini town integrated with toddler cars, street view, sand pit, and small playground.





A toddler town surrounded by biking track

# TODDLER PLAY FURNITURE































#### Funland a I CHILDREN PLAY

## **TODDLER PLAY FURNITURE**











































# **RAINBOW**

#### NET

The structure is made up of woven mesh yarn. It mimics an ant's nest and creates an intimate space for children to play. Not only can the children have fun climbing inside t