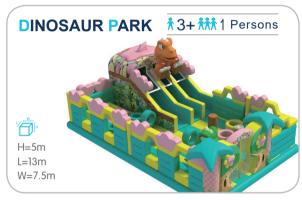

owth.





FUNLANDIA | 08











## **HONEYCOMB/**

† 3+ **†** 10 Persons

Height limit

suitable for all location



## **SAND PIT**

**†** 3+ **† † † †** 10 Persons









FUNLANDIA 09





#### **CUSTOMIZED PLAY STRUCTURE**

# **ANTS NEST**

The multi-level structure maze, combined with slide equipment, allows children to explore as much as they want, release their playful nature, and stimulate their adventurous spirit.









#### **ELECTRIC SOFT PLAY**























# SOFT PLAY PLANE \*3+ \*\*\* 2 Persons











# **BALL PIT-WALL GAME**



**BALL-BLOWING WALL** 

---



**BALL-BLOWING WALL** 



**SCARF BLOWER** 



#### Funland a I CHILDREN PLAY

# **WALL GAME**



















# CHILDREN CLIMBING















**HONEYCOMB** 







#### **INFLATABLES**

















# JUNIOR WARRIOR COURSES































#### **PRETEND PLAY**























#### TYPICAL DESIGN



#### Role-playing houses

A fun role-playing experience for a limited space

#### More toddler play elements

A mini town integrated with toddler cars, street view, sand pit, and small playground.





A toddler town surrounded by biking track

# TODDLER PLAY FURNITURE































#### Funland a I CHILDREN PLAY

## **TODDLER PLAY FURNITURE**











































# **RAINBOW**

#### NET

The structure is made up of woven mesh yarn. It mimics an ant's nest and creates an intimate space for children to play. Not only can the children have fun climbing inside the net, but the vibrant shades also help sharpen their sensi