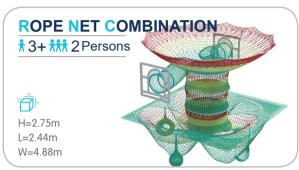

# **RAINBOW**

#### NET

The structure is made up of woven mesh yarn. It mimics an ant's nest and creates an intimate space for children to play. Not only can the children have fun climbing inside the net, but the vibrant shades also help sharpen their sensitivity toward colors and boost their imagination.

#### **RAINBOW NET**

FUNLANDIA 24