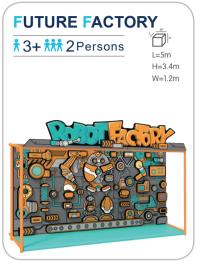

ing exercise, and this effect can continue to benefit their growth.





FUNLANDIA | 08











## **HONEYCOMB/**

† 3+ **†** 10 Persons

Height limit

suitable for all location



## **SAND PIT**

**†** 3+ **† † † †** 10 Persons









FUNLANDIA 09





#### **CUSTOMIZED PLAY STRUCTURE**

# **ANTS NEST**

The multi-level structure maze, combined with slide equipment, allows children to explore as much as they want, release their playful nature, and stimulate their adventurous spirit.









#### **ELECTRIC SOFT PLAY**























# SOFT PLAY PLANE \*3+ \*\*\* 2 Persons











# **BALL PIT-WALL GAME**



**BALL-BLOWING WALL** 

---



**BALL-BLOWING WALL** 



**SCARF BLOWER** 



#### Funland a I CHILDREN PLAY

# **WALL GAME**



















# CHILDREN CLIMBING















**HONEYCOMB** 







#### **INFLATABLES**

















# JUNIOR WARRIOR COURSES































#### **PRETEND PLAY**























#### TYPICAL DESIGN



#### Role-playing houses

A fun role-playing experience for a limited space

#### More toddler play elements

A mini town integrated with toddler cars, street view, sand pit, and small playground.





A toddler town surrounded by biking track

# TODDLER PLAY FURNITURE































#### Funland a I CHILDREN PLAY

## **TODDLER PLAY FURNITURE**











































# **RAINBOW**

#### NET

The structure is made up of woven mesh yarn. It mimics an ant's nest and creates an intimate space for children to play. Not only can the children have fun climbing inside