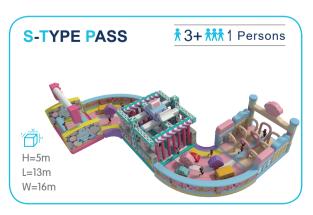

FUNLANDIA | 08











## **HONEYCOMB/**

† 3+ **†** 10 Persons

Height limit

suitable for all location



## **SAND PIT**

**†** 3+ **† † † †** 10 Persons









FUNLANDIA 09





#### **CUSTOMIZED PLAY STRUCTURE**

# **ANTS NEST**

The multi-level structure maze, combined with slide equipment, allows children to explore as much as they want, release their playful nature, and stimulate their adventurous spirit.









#### **ELECTRIC SOFT PLAY**























# SOFT PLAY PLANE \*3+ \*\*\* 2 Persons











# **BALL PIT-WALL GAME**



**BALL-BLOWING WALL** 

---



**BALL-BLOWING WALL** 



**SCARF BLOWER** 



#### Funland a I CHILDREN PLAY

# **WALL GAME**



















# CHILDREN CLIMBING















**HONEYCOMB** 







#### **INFLATABLES**

















# JUNIOR WARRIOR COURSES































#### **PRETEND PLAY**























#### TYPICAL DESIGN



#### Role-playing houses

A fun role-playing experience for a limited space

#### More toddler play elements

A mini town integrated with toddler cars, street view, sand pit, and small playground.





A toddler town surrounded by biking track

# TODDLER PLAY FURNITURE































#### Funland a I CHILDREN PLAY

## **TODDLER PLAY FURNITURE**











































# **RAINBOW**

#### NET

The structure is made up of woven mesh yarn. It mimics an ant's nest and creates an intimate space for children to play. Not only can the children have fun climbing inside the net, but the vibrant shades also help sharpen their sensitivity tow