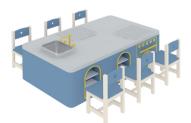

spirit.









#### **ELECTRIC SOFT PLAY**























# SOFT PLAY PLANE \*3+ \*\*\* 2 Persons











# **BALL PIT-WALL GAME**



**BALL-BLOWING WALL** 

---



**BALL-BLOWING WALL** 



**SCARF BLOWER** 



#### Funland a I CHILDREN PLAY

# **WALL GAME**



















# CHILDREN CLIMBING















**HONEYCOMB** 







#### **INFLATABLES**

















# JUNIOR WARRIOR COURSES































#### **PRETEND PLAY**























#### TYPICAL DESIGN



#### Role-playing houses

A fun role-playing experience for a limited space

#### More toddler play elements

A mini town integrated with toddler cars, street view, sand pit, and small playground.





A toddler town surrounded by biking track

# TODDLER PLAY FURNITURE































#### Funland a I CHILDREN PLAY

## **TODDLER PLAY FURNITURE**











































# **RAINBOW**

#### NET

The structure is made up of woven mesh yarn. It mimics an ant's nest and creates an intimate space for children to play. Not only can the children have fun climbing inside the net, but the vibrant shades also help sharpen their sensitivity toward colors and boost their imagination.

























#### **RAINBOW NET**

























FUNLANDIA 24





# **BIKING AREA**



#### **TYPICAL DESIGN**





# **INTERACTIVE GAMES**



















FUNLANDIA | 26







info@funlandia.com

20F, David International Mansion, No.1187 Akesu Road, Jiading District, Shanghai, China