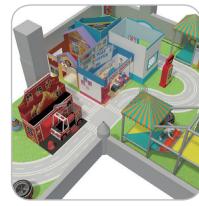

#### **PRETEND PLAY**

#### TYPICAL DESIGN

#### More toddler play elements

A mini town integrated with toddler cars, street view, sand pit, and small playground.

A toddler town surrounded by biking track