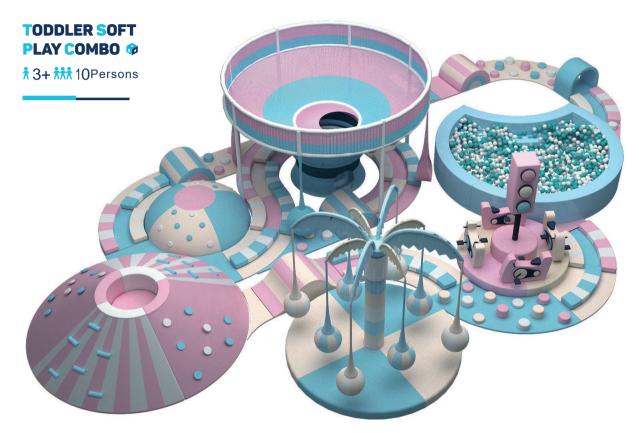

## **TODDLER SOFT PLAY**

The new Toddler Soft Play is specially designed for children aged 0-3 years. Based on an in-depth study of toddler's movements such as squatting and climbing, we have designed toddler soft plays that are more suitable for young children than the traditional equivalents. Purposefully designed and made with safe and clean materials, our soft play products can fully release the children's curiosity nature. Children always wanted to do more, our products encourage them to remain enthusiastic about trying new things and learning new skills. Even at a young age, children can develop a behavioral pattern of loving exercise, and this effect can continue to benefit their growth.