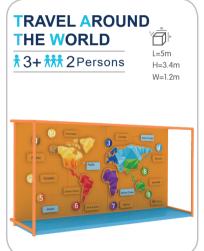

cise, and this effect can continue to benefit their growth.





FUNLANDIA | 08











## **HONEYCOMB/**

† 3+ **†** 10 Persons

Height limit

suitable for all location



## **SAND PIT**

**†** 3+ **† † † †** 10 Persons









FUNLANDIA 09





#### **CUSTOMIZED PLAY STRUCTURE**

# **ANTS NEST**

The multi-level structure maze, combined with slide equipment, allows children to explore as much as they want, release their playful nature, and stimulate their adventurous spirit.









#### **ELECTRIC SOFT PLAY**























# SOFT PLAY PLANE \*3+ \*\*\* 2 Persons











# **BALL PIT-WALL GAME**



**BALL-BLOWING WALL** 

---



**BALL-BLOWING WALL** 



**SCARF BLOWER** 



#### Funland a I CHILDREN PLAY

# **WALL GAME**



















# CHILDREN CLIMBING















**HONEYCOMB** 







#### **INFLATABLES**

















# JUNIOR WARRIOR COURSES































#### **PRETEND PLAY**























#### TYPICAL DESIGN



#### Role-playing houses

A fun role-playing experience for a limited space

#### More toddler play elements

A mini town integrated with toddler cars, street view, sand pit, and small playground.





A toddler town surrounded by biking track

# TODDLER PLAY FURNITURE































#### Funland a I CHILDREN PLAY

## **TODDLER PLAY FURNITURE**











































# **RAINBOW**

#### NET

The structure is made up of woven mesh yarn. It mimics an ant's nest and creates an intimate space for children to play. Not only can the children have fun climbing inside the net