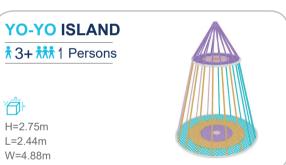

# **RAINBOW**

#### NET

The structure is made up of woven mesh yarn. It mimics an ant's nest and creates an intimate space for children to play. Not only can the children have fun climbing inside the net, but the vibrant shades also help sharpen their sensitivity toward colors and boost their imagination.

#### **RAINBOW NET**

FUNLANDIA 24