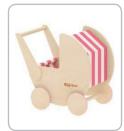

PLANE \*3+ \*\*\* 2 Persons











# **BALL PIT-WALL GAME**



**BALL-BLOWING WALL** 

---



**BALL-BLOWING WALL** 



**SCARF BLOWER** 



#### Funland a I CHILDREN PLAY

# **WALL GAME**



















# CHILDREN CLIMBING















**HONEYCOMB** 







#### **INFLATABLES**

















# JUNIOR WARRIOR COURSES































#### **PRETEND PLAY**























#### TYPICAL DESIGN



#### Role-playing houses

A fun role-playing experience for a limited space

#### More toddler play elements

A mini town integrated with toddler cars, street view, sand pit, and small playground.





A toddler town surrounded by biking track

# TODDLER PLAY FURNITURE































#### Funland a I CHILDREN PLAY

## **TODDLER PLAY FURNITURE**











































# **RAINBOW**

#### NET

The structure is made up of woven mesh yarn. It mimics an ant's nest and creates an intimate space for children to play. Not only can the children have fun climbing inside the net, but the vibrant shades also help sharpen their sensitivity toward colors and boost their imagination.

























#### **RAINBOW NET**

























FUNLANDIA 24





# **BIKING AREA**



#### **TYPICAL DESIGN**





# **INTERACTIVE GAMES**



















FUNLANDIA | 26







info@funlandia.com

20F, David International Mansion, No.1187 Akesu Road, Jiading District, Shanghai, China