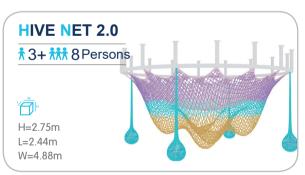

# **RAINBOW**

#### NET

The structure is made up of woven mesh yarn. It mimics an ant's nest and creates an intimate space for children to play. Not only can the children have fun climbing inside the net, but the vibrant shades also help sharpen their sensitivity toward colors and boost their imagination.

#### **RAINBOW NET**

FUNLANDIA 24