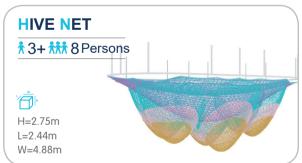

# **RAINBOW**

#### NET

The structure is made up of woven mesh yarn. It mimics an ant's nest and creates an intimate space for children to play. Not only can the children have fun climbing inside the net, but the vibrant shades also help sharpen their sensitivity toward colors and boost their imagination.

#### **RAINBOW NET**

FUNLANDIA 24