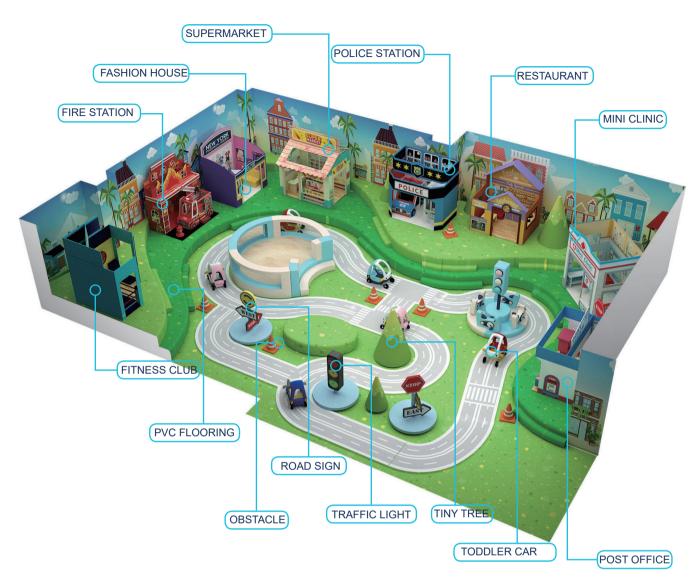

#### **PRETEND PLAY**

#### TYPICAL DESIGN

#### More toddler play elements

A mini town integrated with toddler cars, street view, sand pit, and small playground.

A toddler town surrounded by biking track