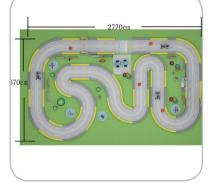

ence for a limited space

#### More toddler play elements

A mini town integrated with toddler cars, street view, sand pit, and small playground.





A toddler town surrounded by biking track

# TODDLER PLAY FURNITURE































#### Funland a I CHILDREN PLAY

## **TODDLER PLAY FURNITURE**











































# **RAINBOW**

#### NET

The structure is made up of woven mesh yarn. It mimics an ant's nest and creates an intimate space for children to play. Not only can the children have fun climbing inside the net, but the vibrant shades also help sharpen their sensitivity toward colors and boost their imagination.

























#### **RAINBOW NET**

























FUNLANDIA 24





# **BIKING AREA**



#### **TYPICAL DESIGN**





# **INTERACTIVE GAMES**



















FUNLANDIA | 26







info@funlandia.com

20F, David International Mansion, No.1187 Akesu Road, Jiading District, Shanghai, China