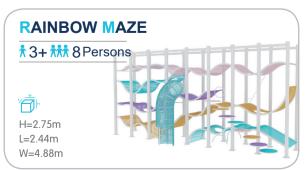

## TYPICAL DESIGN



#### Role-playing houses

A fun role-playing experience for a limited space

#### More toddler play elements

A mini town integrated with toddler cars, street view, sand pit, and small playground.





A toddler town surrounded by biking track

# TODDLER PLAY FURNITURE































#### Funland a I CHILDREN PLAY

## **TODDLER PLAY FURNITURE**











































# **RAINBOW**

#### NET

The structure is made up of woven mesh yarn. It mimics an ant's nest and creates an intimate space for children to play. Not only can the children have fun climbing inside the net, but the vibrant shades also help sharpen their sensitivity toward colors and boost their imagination.

























#### **RAINBOW NET**

























FUNLANDIA 24





# **BIKING AREA**



#### **TYPICAL DESIGN**





# **INTERACTIVE GAMES**



















FUNLANDIA | 26







info@funlandia.com

20F, David International Mansion, No.1187 Akesu Road, Jiading District, Shanghai, China