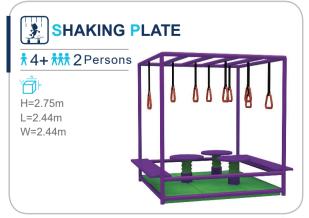

HONEYCOMB/**

† 3+ **†** 10 Persons

Height limit

suitable for all location



## **SAND PIT**

**†** 3+ **† † † †** 10 Persons









FUNLANDIA 09





#### **CUSTOMIZED PLAY STRUCTURE**

# **ANTS NEST**

The multi-level structure maze, combined with slide equipment, allows children to explore as much as they want, release their playful nature, and stimulate their adventurous spirit.









#### **ELECTRIC SOFT PLAY**























# SOFT PLAY PLANE \*3+ \*\*\* 2 Persons











# **BALL PIT-WALL GAME**



**BALL-BLOWING WALL** 

---



**BALL-BLOWING WALL** 



**SCARF BLOWER** 



#### Funland a I CHILDREN PLAY

# **WALL GAME**



















# CHILDREN CLIMBING















**HONEYCOMB** 







#### **INFLATABLES**

















# JUNIOR WARRIOR COURSES































#### **PRETEND PLAY**























#### TYPICAL DESIGN



#### Role-playing houses

A fun role-playing experience for a limited space

#### More toddler play elements

A mini town integrated with toddler cars, street view, sand pit, and small playground.





A toddler town surrounded by biking track

# TODDLER PLAY FURNITURE































#### Funland a I CHILDREN PLAY

## **TODDLER PLAY FURNITURE**











































# **RAINBOW**

#### NET

The structure is made up of woven mesh yarn. It mimics an ant's nest and creates an intimate space for children to play. Not only can the children have fun climbing inside the net, but the vibrant shades also help sharpen their sensitivity toward colors and boost their imagi