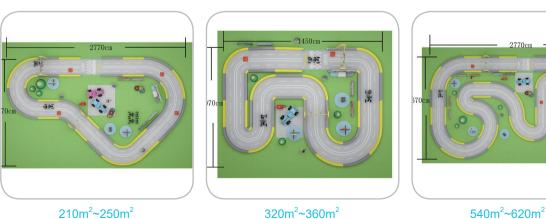

rience for a limited space

#### More toddler play elements

A mini town integrated with toddler cars, street view, sand pit, and small playground.





A toddler town surrounded by biking track

# TODDLER PLAY FURNITURE































#### Funland a I CHILDREN PLAY

## **TODDLER PLAY FURNITURE**











































# **RAINBOW**

#### NET

The structure is made up of woven mesh yarn. It mimics an ant's nest and creates an intimate space for children to play. Not only can the children have fun climbing inside the net, but the vibrant shades also help sharpen their sensitivity toward colors and boost their imagination.

























#### **RAINBOW NET**

























FUNLANDIA 24





# **BIKING AREA**



#### **TYPICAL DESIGN**





# **INTERACTIVE GAMES**



















FUNLANDIA | 26







info@funlandia.com

20F, David International Mansion, No.1187 Akesu Road, Jiading District, Shanghai, China