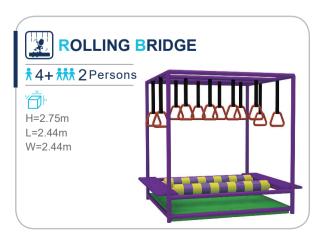

**HONEYCOMB/**

† 3+ **†** 10 Persons

Height limit

suitable for all location



## **SAND PIT**

**†** 3+ **† † † †** 10 Persons









FUNLANDIA 09





#### **CUSTOMIZED PLAY STRUCTURE**

# **ANTS NEST**

The multi-level structure maze, combined with slide equipment, allows children to explore as much as they want, release their playful nature, and stimulate their adventurous spirit.









#### **ELECTRIC SOFT PLAY**























# SOFT PLAY PLANE \*3+ \*\*\* 2 Persons











# **BALL PIT-WALL GAME**



**BALL-BLOWING WALL** 

---



**BALL-BLOWING WALL** 



**SCARF BLOWER** 



#### Funland a I CHILDREN PLAY

# **WALL GAME**



















# CHILDREN CLIMBING















**HONEYCOMB** 







#### **INFLATABLES**

















# JUNIOR WARRIOR COURSES































#### **PRETEND PLAY**























#### TYPICAL DESIGN



#### Role-playing houses

A fun role-playing experience for a limited space

#### More toddler play elements

A mini town integrated with toddler cars, street view, sand pit, and small playground.





A toddler town surrounded by biking track

# TODDLER PLAY FURNITURE































#### Funland a I CHILDREN PLAY

## **TODDLER PLAY FURNITURE**











































# **RAINBOW**

#### NET

The structure is made up of woven mesh yarn. It mimics an ant's nest and creates an intimate space for children to play. Not only can the children have fun climbing inside the net, but the vibrant shades also help sharpen their sensitivity toward colors and boost their ima