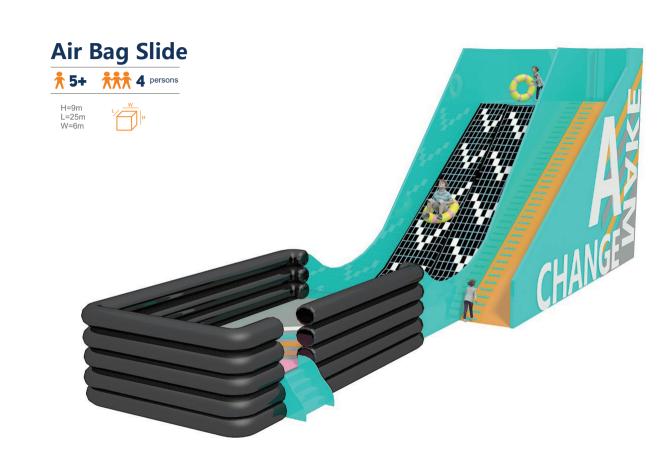

# **DONUT SLIDE**

#### **Curvy Donut Slide**

**5+ \*\* 4** persons

H=5m L=11m W=16m

FUNLANDIA 10

FUNLANDIA | 11

-0-0-0