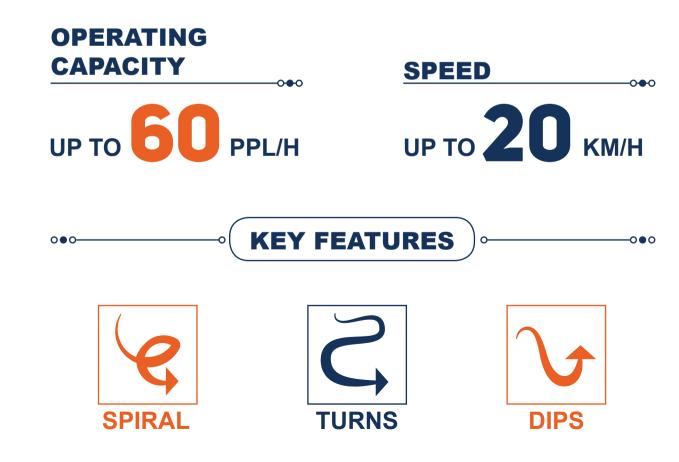

# RAIL FLY

Can you get the roller coaster-like excitement indoors? It's already a reality! Enjoy the ups-and-down motions and the extra acceleration, which will sure to set your adrenaline through the roof and let you indulge in screams and thrills that are no less than a roller coaster could give.