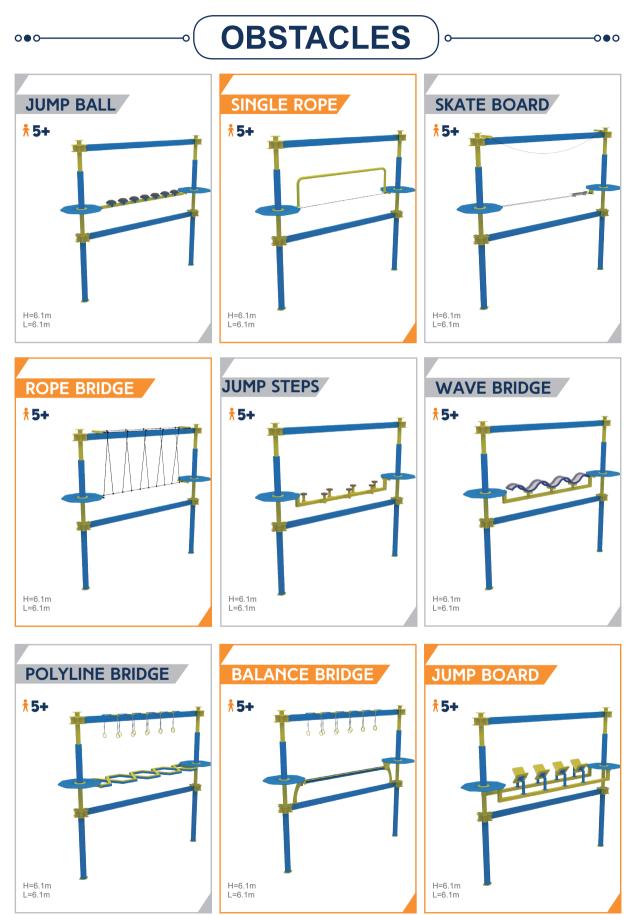

## **OBSTACLES >>>**

FUNLANDIA 08

# **OBSTACLES**

# **GROUND OBSTACLES**

NC-B-002

H=3m L=4m W=2m

NC-B-004

H=3m L=4m W=2m

NC-B-006

**BALANCE PLATE** 

**FOOT BOARD EPDM** 

**\* 5+ \*\*\*** 4 persons

**POMEL JUMPS** 

7 5+ 👬 4 persons