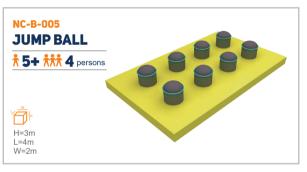

# **GROUND OBSTACLES**

NC-B-002

H=3m L=4m W=2m

NC-B-004

H=3m L=4m W=2m

NC-B-006

**BALANCE PLATE** 

**FOOT BOARD EPDM** 

**\* 5+ \*\*\*** 4 persons

**POMEL JUMPS** 

7 5+ 👬 4 persons