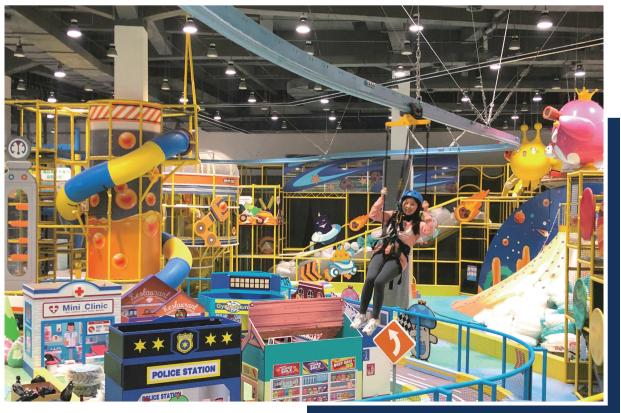

# **SHUTTLE ZIPLINE**

The Shuttle Zipline is our latest creation, it is a fun personal ride that flies in the air, our programable controller allows it to run in a few different modes: cozy and easy, or adrenaline-driving!