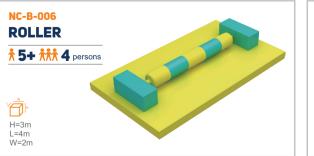

# **GROUND OBSTACLES**

NC-B-002

H=3m L=4m W=2m

NC-B-004

H=3m L=4m W=2m

NC-B-006

**BALANCE PLATE** 

**FOOT BOARD EPDM** 