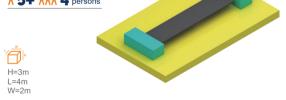

# **GROUND OBSTACLES**

NC-B-002

H=3m L=4m W=2m

NC-B-004

H=3m L=4m W=2m

NC-B-006

**BALANCE PLATE** 

**FOOT BOARD EPDM** 

**\* 5+ \*\*\*** 4 persons

**POMEL JUMPS** 

7 5+ 👬 4 persons