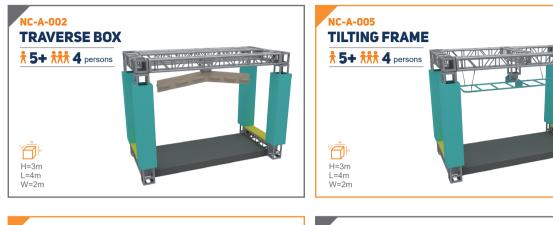

# **GROUND OBSTACLES**

NC-B-002

H=3m L=4m W=2m

NC-B-004

H=3m L=4m W=2m

NC-B-006

**BALANCE PLATE** 

**FOOT BOARD EPDM** 

**\* 5+ \*\*\*** 4 persons

**POMEL JUMPS** 

7 5+ 👬 4 persons