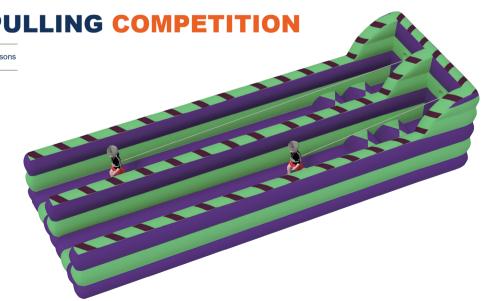

### **INFLATABLES SPORTS**

#### **ROPE PULLING COMPETITION**

**† 5+ †††** 4 persons

H=2m L=8.5m W=3m