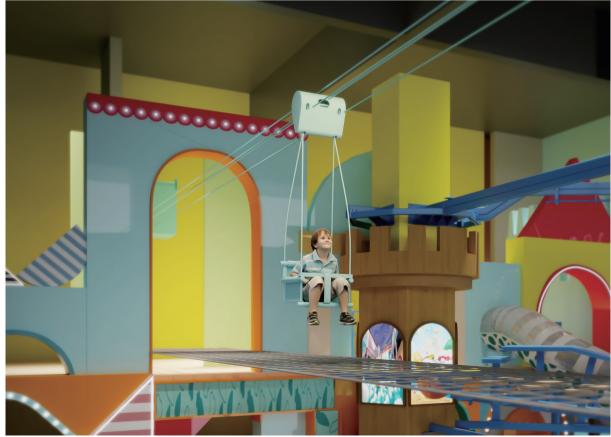

# **SHUTTLE ZIPLINE**

The Shuttle Zipline is our latest creation, it is a fun personal ride that flies in the air, our programable controller allows it to run in a few different modes: cozy and easy, or adrenaline-driving!