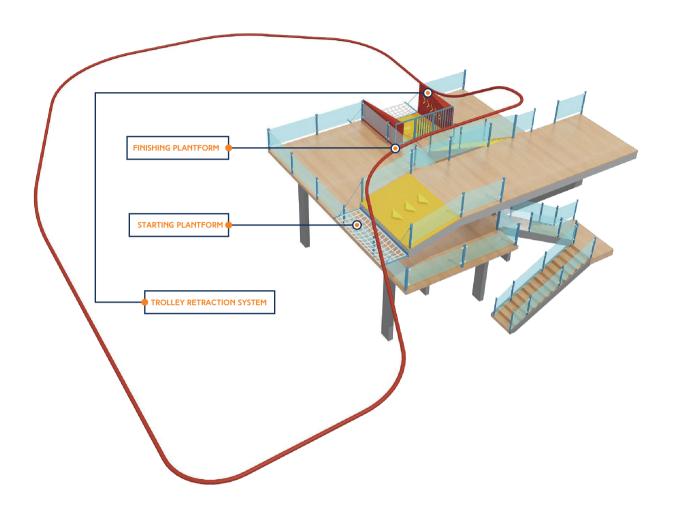

# RAIL FLY

Can you get the roller coaster-like excitement indoors? It's already a reality! Enjoy the ups-and-down motions and the extra acceleration, which will sure to set your adrenaline through the roof and let you indulge in screams and thrills that are no less than a roller coaster could give.