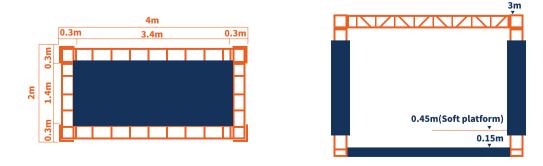

#### **Curvy Donut Slide**

**5+ \*\* 4** persons

H=5m L=11m W=16m

FUNLANDIA 10

FUNLANDIA | 11

-0-0-0