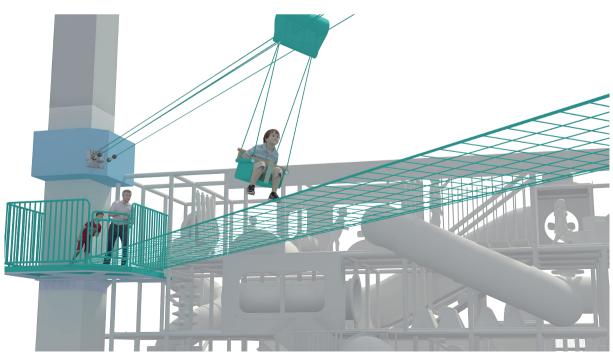

# **SHUTTLE ZIPLINE**

The Shuttle Zipline is our latest creation, it is a fun personal ride that flies in the air, our programable controller allows it to run in a few different modes: cozy and easy, or adrenaline-driving!