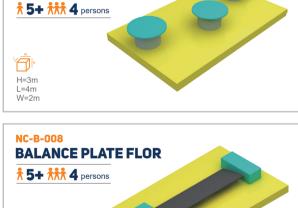

# **GROUND OBSTACLES**

NC-B-002

H=3m L=4m W=2m

NC-B-004

H=3m L=4m W=2m

NC-B-006

**BALANCE PLATE** 

**FOOT BOARD EPDM** 

**\* 5+ \*\*\*** 4 persons

**POMEL JUMPS** 

7 5+ 👬 4 persons