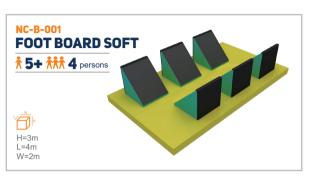

# **GROUND OBSTACLES**

NC-B-002

H=3m L=4m W=2m

NC-B-004

H=3m L=4m W=2m

NC-B-006

**BALANCE PLATE** 

**FOOT BOARD EPDM** 

**\* 5+ \*\*\*** 4 persons

**POMEL JUMPS** 

7 5+ 👬 4 persons