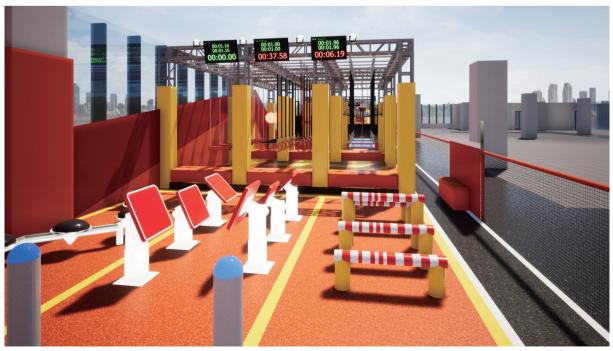

## **OBSTACLES >>>**

FUNLANDIA 08

# **OBSTACLES**

# **GROUND OBSTACLES**

NC-B-002

H=3m L=4m W=2m

NC-B-004

H=3m L=4m W=2m

NC-B-006

**BALANCE PLATE** 

**FOOT BOARD EPDM** 