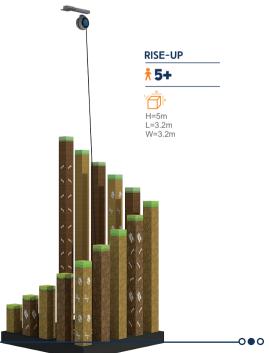

LANDIA | 14

# Funland













# **ADVENTURE TOWER**





FUNLANDIA | 16

# RAIL FLY

Can you get the roller coaster-like excitement indoors? It's already a reality! Enjoy the ups-and-down motions and the extra acceleration, which will sure to set your adrenaline through the roof and let you indulge in screams and thrills that are no less than a roller coaster could give.

















0.00









#### FUNLANDIA | 19

### Funland a I Adventure play

# **SHUTTLE ZIPLINE**

The Shuttle Zipline is our latest creation, it is a fun personal ride that flies in the air, our programable controller allows it to run in a few different modes: cozy and easy, or adrenaline-driving!



0-0-0











### CLIMBING WALL

#### **BASIC CLIMBING WALL**



#### PREMIUM CLIMBING WALL









000



#### Funland a l adventure play







FUNLANDIA 24

### **INFLATABLES SPORTS**



#### **ROPE PULLING COMPETITION**

**† 5+ †††** 4 persons

H=2m L=8.5m W=3m





### Funland a I ADVENTURE PLAY

### **NTERACTIVE SPORTS**



FUNLANDIA 26





FUNLANDIA PLAY SYSTEMS INC



\*86 (21) 6154 6620

www.funlandia.com

info@funlandia.com

20F, David International Mansion, No.1187 Akesu Road, Jiading District, Shanghai, China