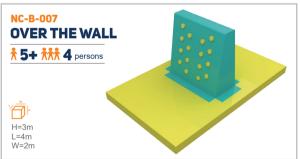

# **GROUND OBSTACLES**

NC-B-002

H=3m L=4m W=2m

NC-B-004

H=3m L=4m W=2m

NC-B-006

**BALANCE PLATE** 

**FOOT BOARD EPDM** 

**\* 5+ \*\*\*** 4 persons

**POMEL JUMPS** 

7 5+ 👬 4 persons