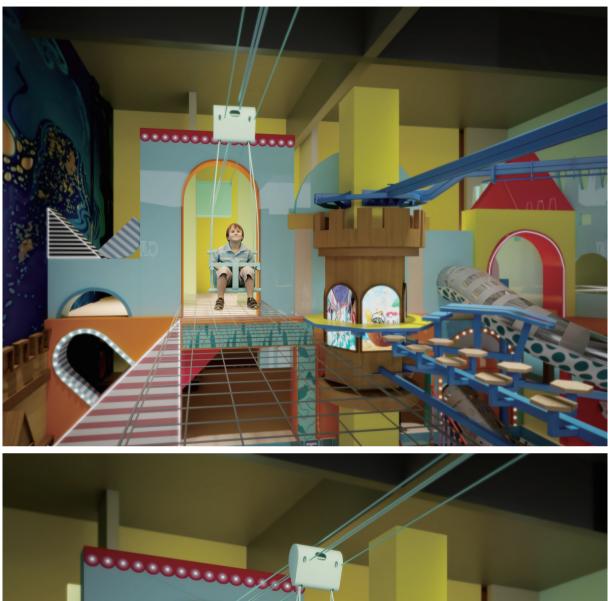

# **SHUTTLE ZIPLINE**

The Shuttle Zipline is our latest creation, it is a fun personal ride that flies in the air, our programable controller allows it to run in a few different modes: cozy and easy, or adrenaline-driving!