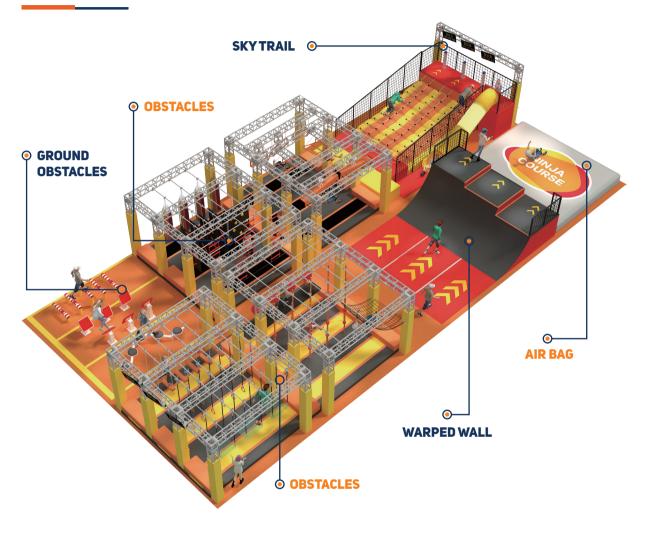

# WARRIOR CHALLENGE COURSES

## WARRIOR CHALLENGE COURSES

0.00

## **OBSTACLES >>>**

FUNLANDIA 08

# **OBSTACLES**

# **GROUND OBSTACLES**

NC-B-002

H=3m L=4m W=2m

NC-B-004

H=3m L=4m W=2m

NC-B-006

**BALANCE PLATE** 

**FOOT BOARD EPDM** 

**\* 5+ \*\*\*** 4 persons

**POMEL JUMPS** 

7 5+ 👬 4 persons