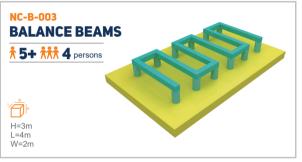

# **GROUND OBSTACLES**

NC-B-002

H=3m L=4m W=2m

NC-B-004

H=3m L=4m W=2m

NC-B-006

**BALANCE PLATE** 

**FOOT BOARD EPDM** 

**\* 5+ \*\*\*** 4 persons

**POMEL JUMPS** 

7 5+ 👬 4 persons