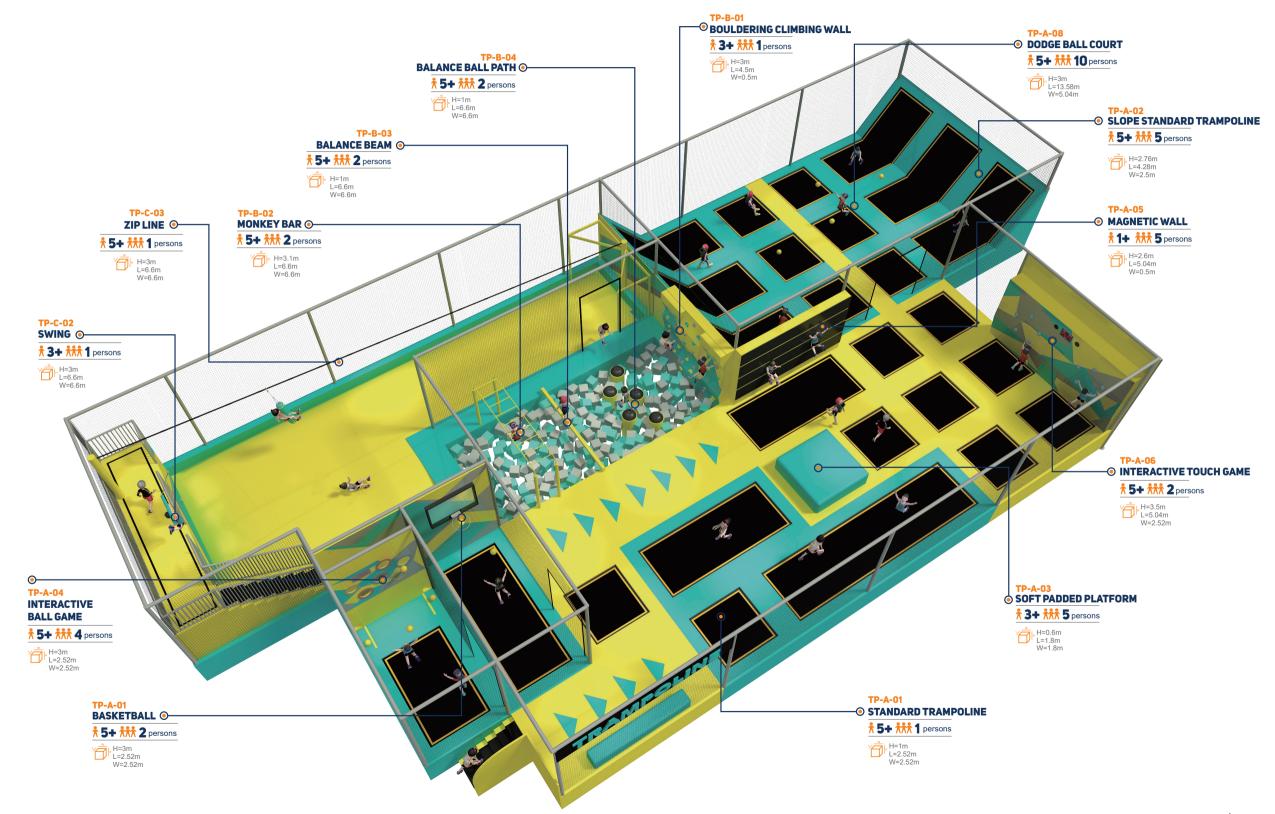

in settings from a small indoor

area to huge amusement parks.

Product

distribution

Products are exported to North America,

Europe and other high-end markets

2000

projects





### **ADVENTURE PLAY PRODUCTS**

Our adventure-play product lines, include more than 20 series and hundreds of play equipments, providing a fun and adrenaline-driving experience to kids of all ages and their parents!



0.00 Since 2007, Funlandia has been providing highquality products for more than 2000 fun centers around the world, we boost the most extensive product lines in the industry, which include over 20 product series



Suzhou factory

Factory area:

20000

sam With various modern

manufacturing equipment and a test-

laboratory

FUNLANDIA 02

#### Funland a ladventure play



### TRAMPOLINE PARK





# WARRIOR CHALLENGE COURSES







## WARRIOR CHALLENGE COURSES







0.00

## **OBSTACLES >>>**









FUNLANDIA 08

# **OBSTACLES**













# **GROUND OBSTACLES**

NC-B-002

H=3m L=4m W=2m

NC-B-004

H=3m L=4m W=2m

NC-B-006

**BALANCE PLATE** 

**FOOT BOARD EPDM** 

**\* 5+ \*\*\*** 4 persons

**POMEL JUMPS** 

7 5+ 👬 4 persons

















# **DONUT SLIDE**



#### **Curvy Donut Slide**

**5+ \*\* 4** persons

H=5m L=11m W=16m



FUNLANDIA 10



FUNLANDIA | 11

-0-0-0



# **ROPE COURSES**











#### **Funland** a ladventure play

Funland a I ADVENTURE PLAY



FUNLANDIA | 14

# Funland













# **ADVENTURE TOWER**





FUNLANDIA | 16

# RAIL FLY

Can you get the roller coaster-like excitement indoors? It's already a reality! Enjoy the ups-and-down motions and