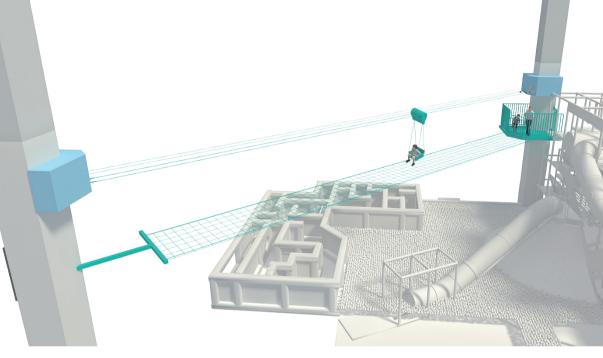

# RAIL FLY

Can you get the roller coaster-like excitement indoors? It's already a reality! Enjoy the ups-and-down motions and the extra acceleration, which will sure to set your adrenaline through the roof and let you indulge in screams and thrills that are no less than a roller coaster could give.