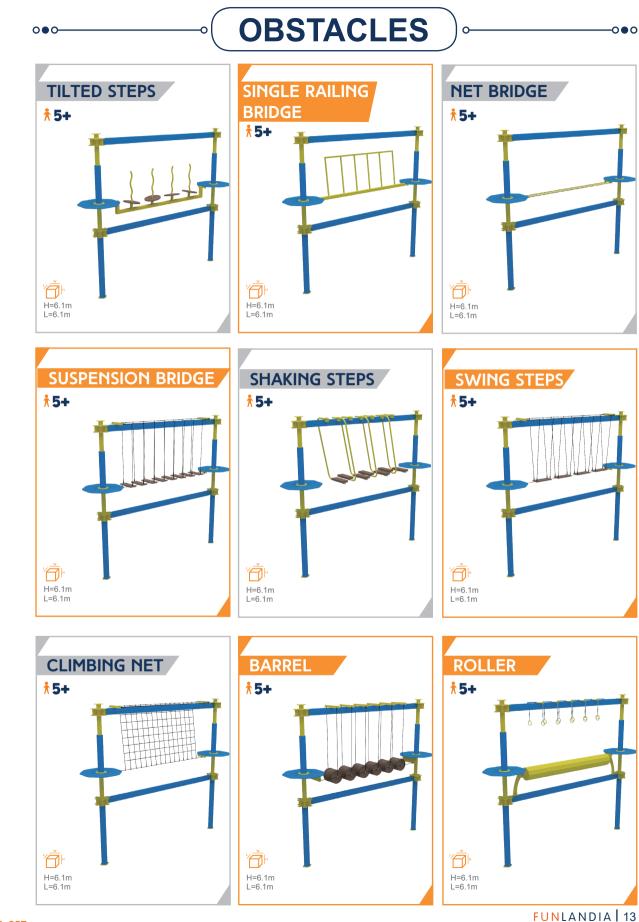

## **OBSTACLES >>>**

FUNLANDIA 08

# **OBSTACLES**

# **GROUND OBSTACLES**

NC-B-002

H=3m L=4m W=2m

NC-B-004

H=3m L=4m W=2m

NC-B-006

**BALANCE PLATE** 

**FOOT BOARD EPDM** 

**\* 5+ \*\*\*** 4 persons

**POMEL JUMPS** 

7 5+ 👬 4 persons