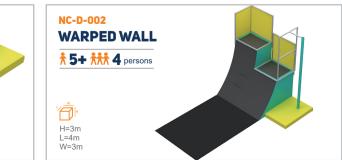

# **OBSTACLES**

# **GROUND OBSTACLES**

NC-B-002

H=3m L=4m W=2m

NC-B-004

H=3m L=4m W=2m

NC-B-006

**BALANCE PLATE** 

**FOOT BOARD EPDM** 